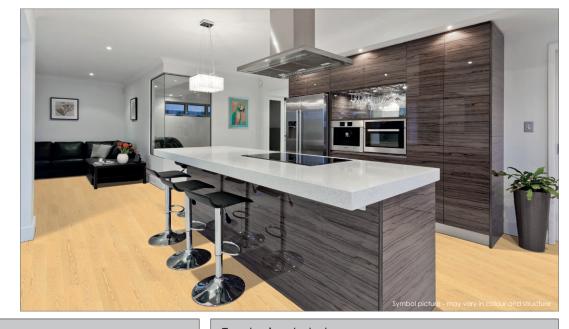

BLACK WALNUT steamed - CHERRY natural|steamed - ELM steamed

MAPLE - OAK - PEAR steamed - SMOKED OAK - SMOKED ZIRNOAK



Woodtype ASH

Beschreibung 3 layers of the same hardwood. The Ash without heartwood has a light yellow to slightly brow-

nish colour. The special feature are the natural colour differences. The sorting Ambiente

is slightly to very knotty, with a medium structure.

Brinell hardness 4,5 kp Gross density 0,69 g | cm³

## 1-Strip Country House Flooring ASH Ambiente City Star "Paris"

## SURFACES

- Oil | wax oxidative dried
- ✓ Varnished 7-times
- ✓ Untreated sanded
- **▼** Bevel
- ✓ Special colour

## also available as

- ✓ 2-Lengthsystem
- ✓ Ladder optic
- ✓ Herringbone 950\* mm
- ✓ Herringbone 475\*\* mm

www.bergland-parkett.at



| Sorting guidelines                      |                                          |  |  |  |
|-----------------------------------------|------------------------------------------|--|--|--|
| Healthy knots                           | to approx. 10 mm allowed (partly filled) |  |  |  |
| Black knots                             | to approx. 10 mm allowed (partly filled) |  |  |  |
| Healthy red heart                       | not allowed                              |  |  |  |
| Healthy black heart                     | not allowed                              |  |  |  |
| Cracks                                  | not allowed                              |  |  |  |
| Curled Spots   differences in structure | allowed                                  |  |  |  |
| Natural colour differences