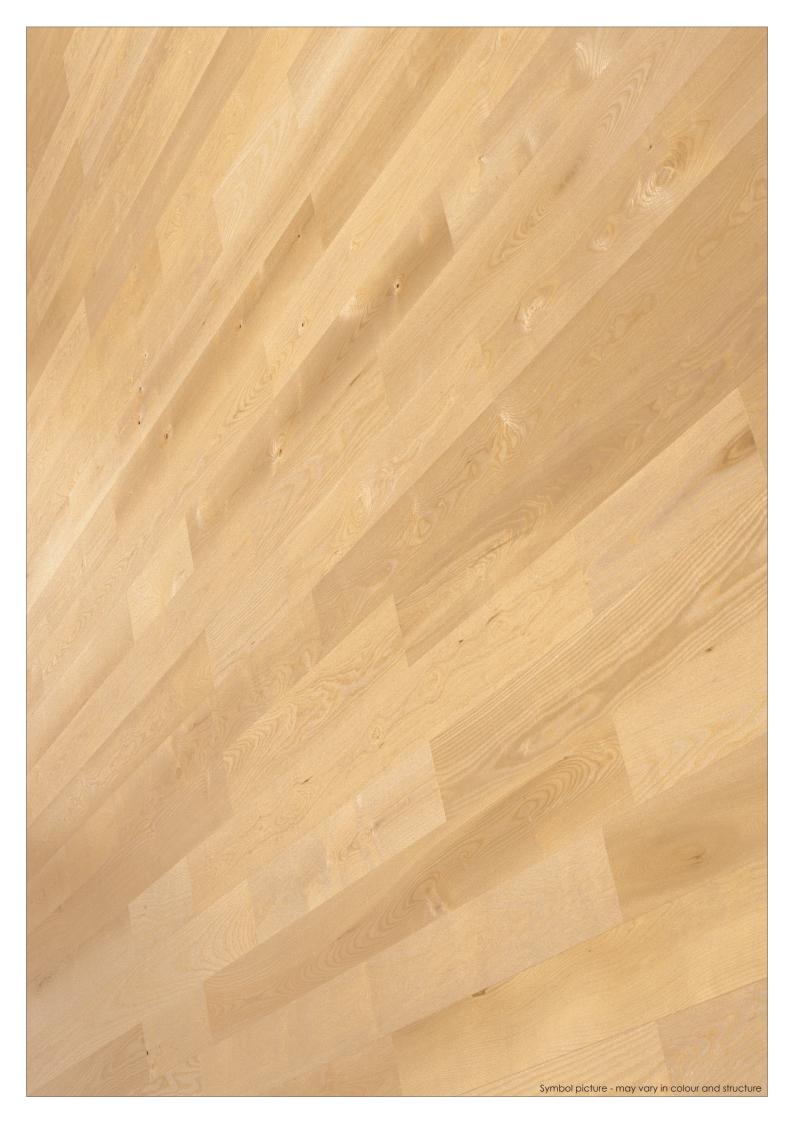

BLACK WALNUT steamed - CHERRY natural|steamed - ELM steamed

MAPLE - OAK - PEAR steamed - SMOKED OAK - SMOKED ZIRNOAK

Woodtype ASH

Beschreibung 3 layers of the same hardwood. The Ash without heartwood has a light yellow to slightly brow-

nish colour. The special feature are the natural colour differences. The sorting Ambiente

is slightly to very knotty, with a medium structure.

Brinell hardness 4,5 kp Gross density 0,69 g | cm³