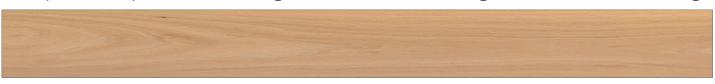

BLACK WALNUT steamed - CHERRY natural|steamed - ELM steamed

MAPLE - OAK - PEAR steamed - SMOKED OAK - SMOKED ZIRNOAK

Woodtype BEECH natural

Description 3 layers of the same hardwood. The beech natural has a pleasant, naturally

medium brown to brownish colour. The sorting Wohngefühl assortment is knotty

with a medium structure.

Brinell hardness 4,0 kp Gross density 0,72 g | cm³