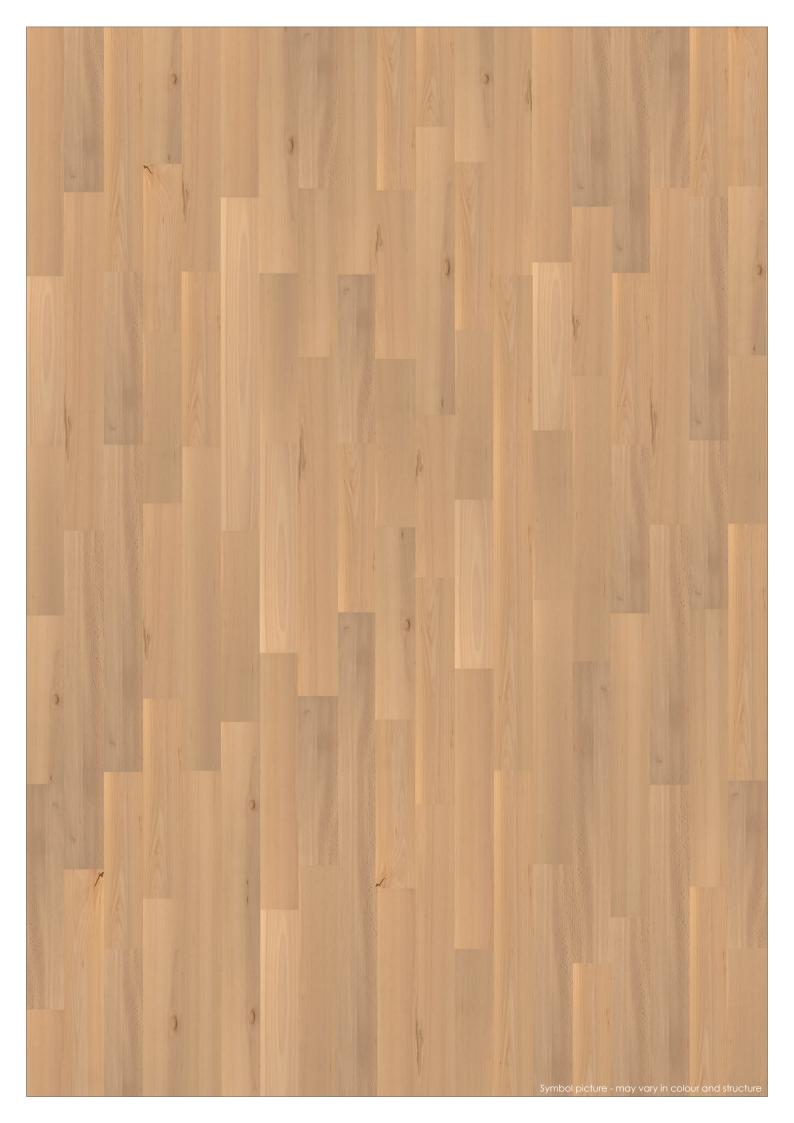

BLACK WALNUT steamed - CHERRY natural|steamed - ELM steamed

MAPLE - OAK - PEAR steamed - SMOKED OAK - SMOKED ZIRNOAK

Woodtype BEECH natural

Description 3 layers of the same hardwood. The beech natural has a pleasant, naturally

medium brown to brownish colour. The sorting Wohngefühl assortment is knotty

with a medium structure.

Brinell hardness 4,0 kp Gross density 0,72 g | cm³