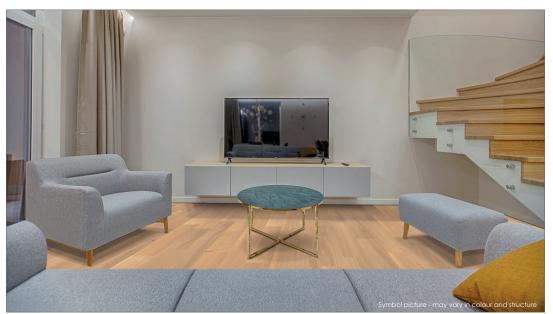

BLACK WALNUT steamed - CHERRY natural|steamed - ELM steamed

MAPLE - OAK - PEAR steamed - SMOKED OAK - SMOKED ZIRNOAK



Woodtype BEECH natural

Description 3 layers of the same hardwood. The beech natural has a pleasant, naturally

medium brown to brownish colour. The sorting Wohngefühl assortment is knotty

with a medium structure.

Brinell hardness 4,0 kp Gross density 0,72 g | cm³

## 1-Strip Country House Flooring BEECH natural Wohngefühl "Graz-Seiersberg"



## **SURFACES**

Oil | Wax oxidative dried



## www.bergland-parkett.at

| Sorting guidelines                      |                                          |
|-----------------------------------------|------------------------------------------|
| Healthy knots                           | allowed (partly filled)                  |
| Black knots                             | to approx. 35 mm allowed (partly filled) |
| Healthy red heart                       | not allowed                              |
| Healthy black heart                     | not allowed                              |
| Cracks                                  | slightly allowed (partly filled)         |
| Curled Spots   differences in structure | allowed                                  |
| Natural colour differences              | allowed