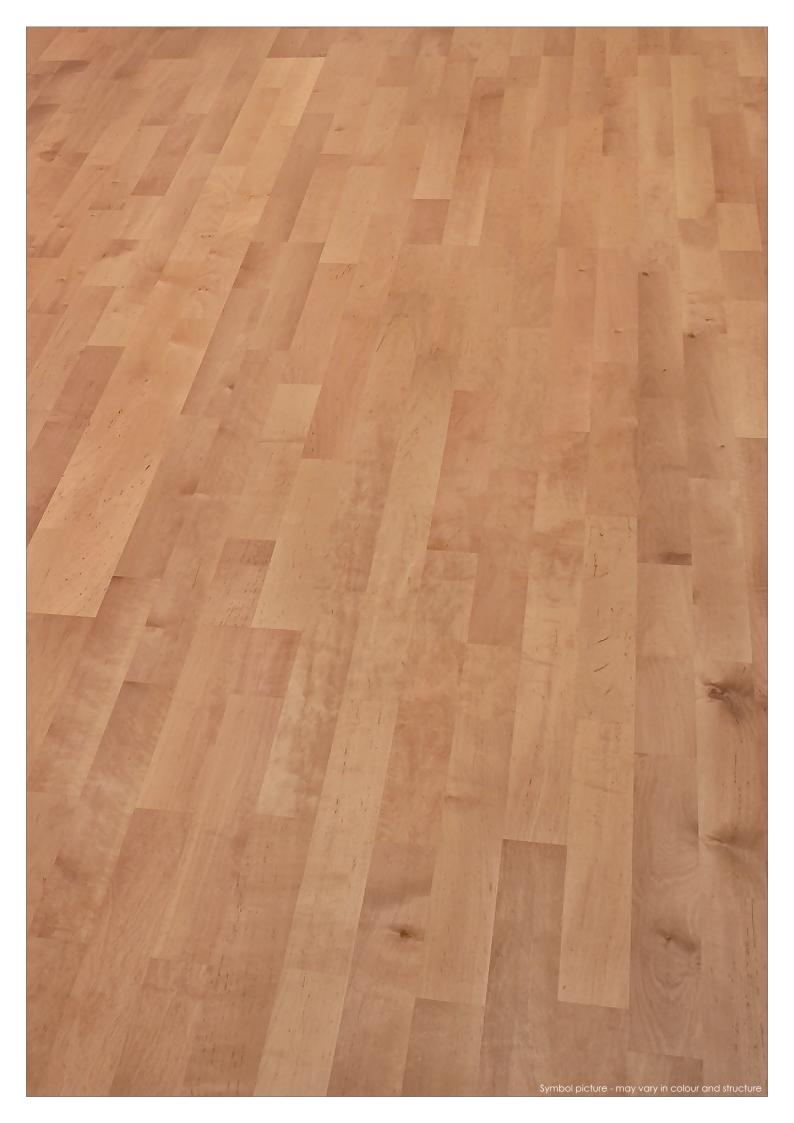

Description 3 layers of the same hardwood. Due to the steaming with vitalized Grander wa-

ter, the Alder without heartwood receives a light brown, reddish colour with decent brown colour inclusions. The sorting Klassiker is essentially knot-free\*, with a simple

## **SURFACES**

- Oil | wax oxidative dried
- ✓ Varnished 7-times
- ✓ Untreated sanded
- ✓ Special colour

www.bergland-parkett.at

| Sorting guidelines                      |                         |  |
|-----------------------------------------|-------------------------|--|
| Healthy knots                           | to approx. 5 mm allowed |  |
| Black knots                             | to approx. 5 mm allowed |  |
| Healthy red heart                       | not allowed             |  |
| Healthy black heart                     | not allowed             |  |
| Cracks                                  | not allowed             |  |
| Curled Spots   differences in structure | allowed                 |  |
| Natural colour differences              | slightly allowed        |  |
| Natural fiber orientation               | partly allowed          |  |
| Wormholes and insect-ate-spots          | not allowed             |  |
| Sapwood                                 | not allowed             |  |
| Red or brown spots                      | not allowed             |  |
| Stains from storage and light blueness  | not allowed             |  |
| Knocked spots                           | not allowed             |  |
| Mirror                                  | not allowed             |  |