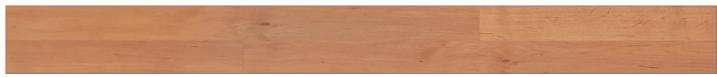

BLACK WALNUT steamed - CHERRY natural|steamed - ELM steamed

MAPLE - OAK - PEAR steamed - SMOKED OAK - SMOKED ZIRNOAK

| Woodtype | <b>ALDER</b>       | steamed |
|----------|--------------------|---------|
|          | <i>,</i> , — — , , |         |

Description 3 layers of the same hardwood. Due to the steaming with vitalized Grander wa-

ter, the Alder without heartwood receives a light brown, reddish colour with decent brown colour inclusions. The sorting Klassiker is essentially knot-free\*, with a simple

structure.

Brinell hardness 1,7 kp Gross density 0,49 g | cm³