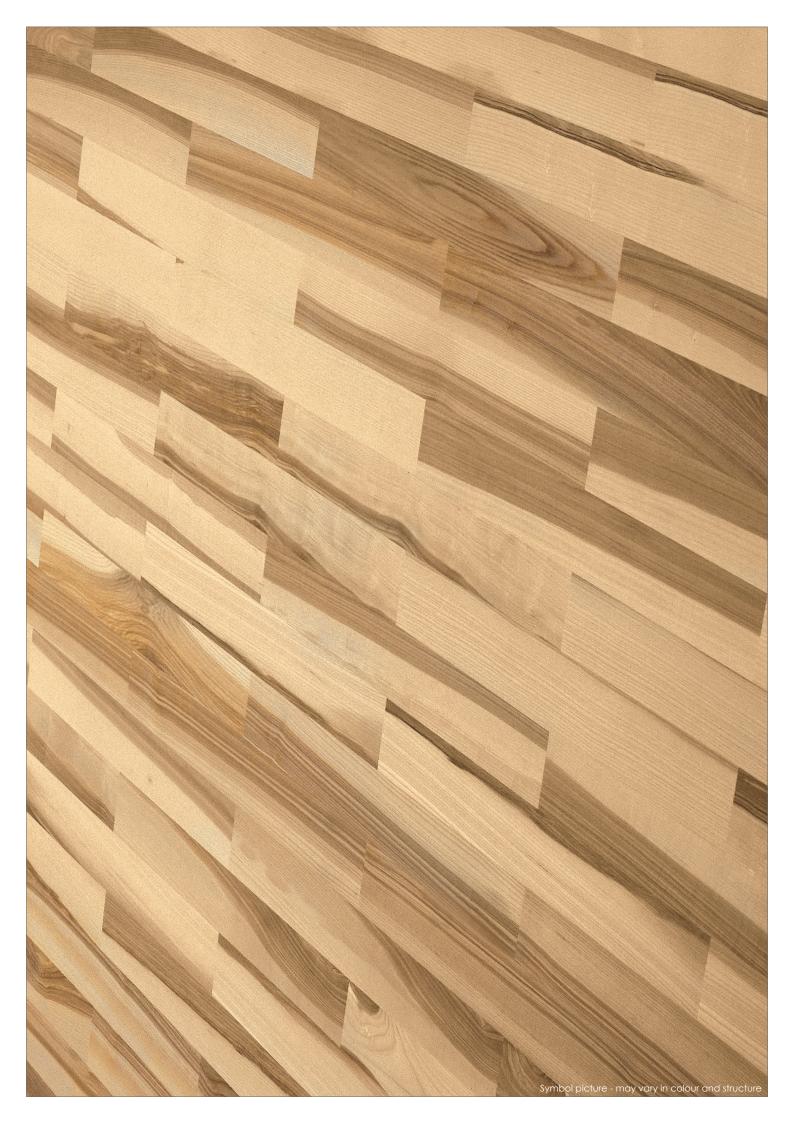

BLACK WALNUT steamed - CHERRY natural|steamed - ELM steamed

Woodtype ASH

Description 3 layers of the same hardwood. The Ash with heartwood has a light yellow to slightly

brownish to prominent dark brown colour. The sorting Trend-Epoca is knotty, with

a lively structure.

Brinell hardness 4,5 kp Gross density 0,69 g | cm³

## **SURFACES**

- Oil | Wax oxidative dried
- ✓ Varnished 7-times
- ✓ Untreated sanded
- ✓ Brushed
- **▼** Bevel
- ✓ Special colour

www.bergland-parkett.at

| Sorting guidelines                      |                         |
|-----------------------------------------|-------------------------|
| Healthy knots                           | allowed (partly filled) |
| Black knots                             | allowed (partly filled) |
| Healthy red heart                       | allowed                 |
| Healthy black heart                     | allowed                 |
| Cracks                                  | allowed (partly filled) |
| Curled Spots   differences in structure | allowed                 |
| Natural colour differences              | allowed                 |
| Natural fiber orientation               | allowed                 |
| Wormholes and insect-ate-spots          | not allowed             |
| Sapwood                                 | not allowed             |
| Red or brown spots                      | allowed                 |
| Stains from storage and light blueness  | allowed                 |
| Knocked spots                           | not allowed             |
| Mirror                                  | not allowed             |