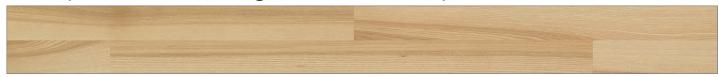

BLACK WALNUT steamed - CHERRY natural|steamed - ELM steamed

Woodtype ASH

Description 3 layers of the same hardwood. The Ash with heartwood has a light yellow to slightly

brownish to prominent dark brown colour. The sorting Trend-Epoca is knotty, with

a lively structure.

Brinell hardness 4,5 kp Gross density 0,69 g | cm³

## 2-Strip Plank Flooring ASH "Trend-Epoca"