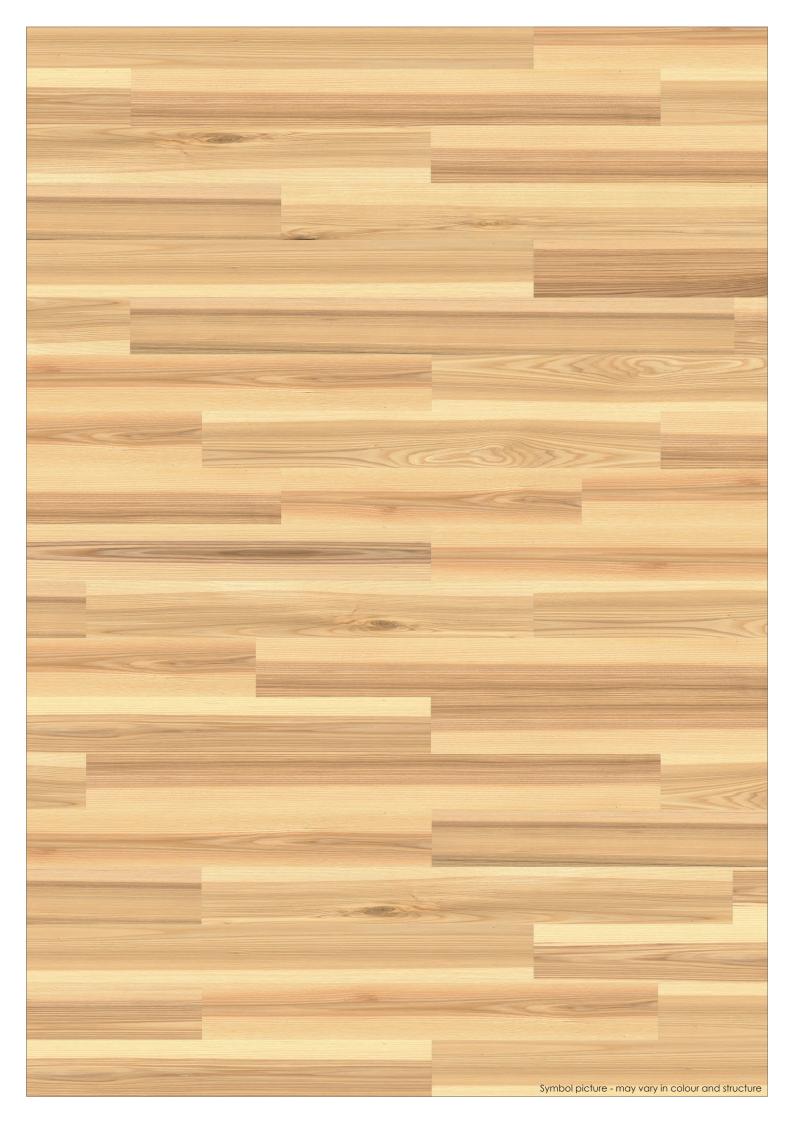

BLACK WALNUT steamed - CHERRY natural|steamed - ELM steamed

MAPLE - OAK - PEAR steamed - SMOKED OAK - SMOKED ZIRNOAK

Woodtype ASH

Description 3 layers of the same hardwood. The Ash with heartwood has a light yellow to slightly

brownish to prominent dark brown colour. The sorting Design is slightly to very knot-

ty, with a lively structure.

Brinell hardness 4,5 kp Gross density 0,69 g | cm³

## 1-Strip Country House Flooring ASH Design "Melk" W190

with heartwood, bevel 2 mm 2-sided