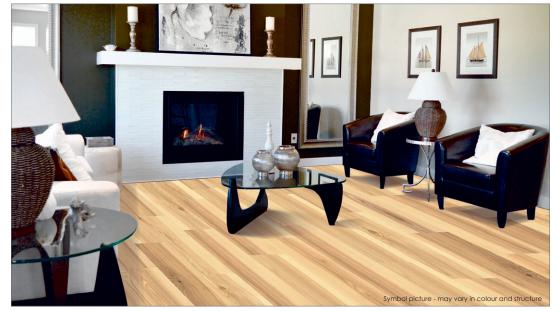

## 1-Strip Country House Flooring ASH Design "Melk" W190

with heartwood, bevel 2 mm 2-sided

## **SURFACES**

- Oil | Wax oxidative dried
- ✓ Varnished 7-times
- ✓ Untreated sanded
- **▼** Bevel
- ✓ Special colour

www.bergland-parkett.at

| Sorting guidelines                      |                         |
|-----------------------------------------|-------------------------|
| Healthy knots                           | allowed (partly filled) |
| Black knots                             | allowed (partly filled) |
| Healthy red heart                       | allowed                 |
| Healthy black heart                     | allowed                 |
| Cracks                                  | allowed (partly filled) |
| Curled Spots   differences in structure | allowed                 |
| Natural colour differences              | allowed                 |
| Natural fiber orientation               | allowed                 |
| Wormholes and insect-ate-spots          | not allowed             |
| Sapwood                                 | not allowed             |
| Red or brown spots                      | allowed                 |
| Stains from storage and light blueness  | allowed                 |
| Knocked spots                           | not allowed             |
| Mirror                                  | not allowed             |