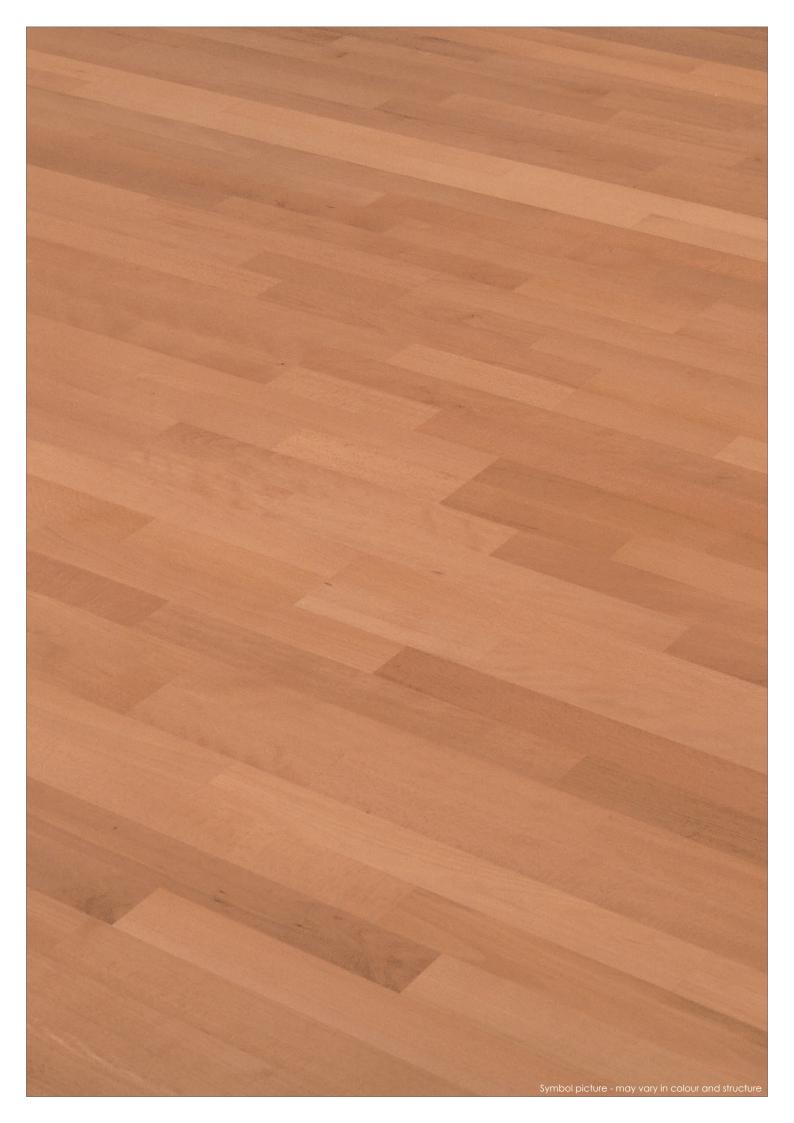

BLACK WALNUT steamed - CHERRY natural|steamed - ELM steamed

MAPLE - OAK - PEAR steamed - SMOKED OAK - SMOKED ZIRNOAK

Woodtype BEECH steamed

Description 3 layers of the same hardwood. Due to the steaming with vitalized Grander wa-

ter, the Beech without heartwood receives a light, slightly reddish to deep reddish

brown colour. The sorting Klassiker is essentially knot-free\*, with a simple structure.

Brinell hardness 4,0 kp Gross density 0,72 g | cm³

## 2-Strip Plank Flooring BEECH steamed "Klassiker"