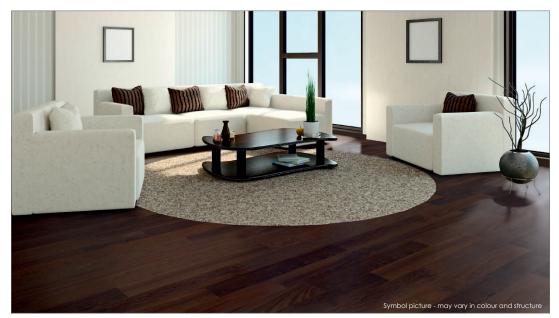

## 1-Strip Country House Flooring SMOKED OAK european Design "Zürich"



## **SURFACES**

- Oil | Wax oxidative dried
- Varnished 7-times
- **Untreated** sanded
- Brushed
- Bevel
- Special colour



## www.bergland-parkett.at

| Sorting guidelines                      |                                                             | Technical data                                          |              |                                 |                                                                                                         |
|-----------------------------------------|-------------------------------------------------------------|---------------------------------------------------------|--------------|---------------------------------|---------------------------------------------------------------------------------------------------------|
| Healthy knots                           | allowed (partly filled)                                     | Thic