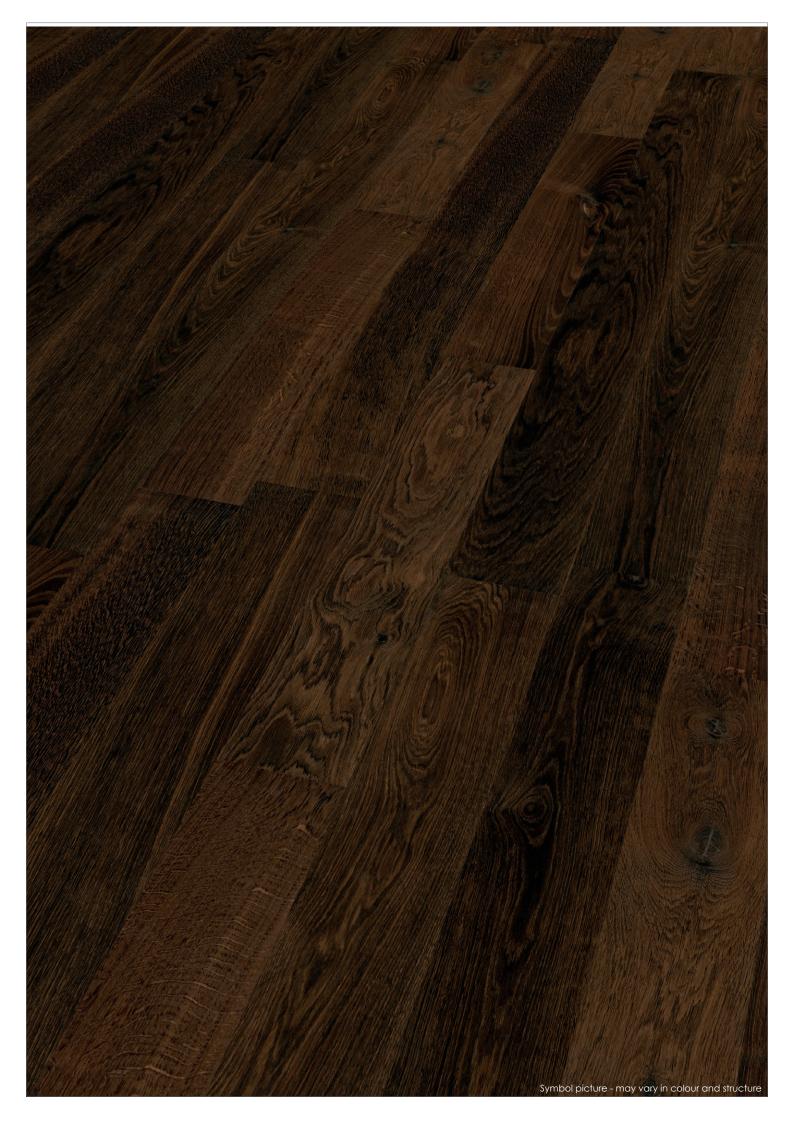

|              |                                 |                                                                                                         |
| Knocked spots                           | not allowed                                                 | Suitable for underfloor heating                         |              |                                 |                                                                                                         |
| Mirror                                  | alongside and crosswise allowed                             | when gluing the entire area with solvent-free adhesives |              |                                 |                                                                                                         |