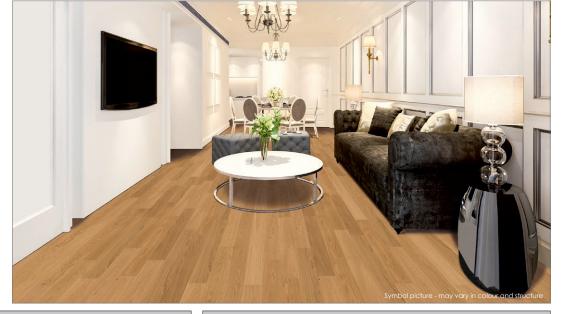

BLACK WALNUT steamed - CHERRY natural|steamed - ELM steamed

MAPLE - OAK - PEAR steamed - SMOKED OAK - SMOKED ZIRNOAK



Woodtype

## OAK european

Beschreibung

3 layers of the same hardwood. The European Oak has a middle brown to intensive brown colour. The sorting Emotion is essentially knot-free\*, with a medium structure.

Brinell hardness

4,2 kp

Gross density

0,71 g|cm<sup>3</sup>

## 1-Strip Country House Flooring OAK european Emotion "Wien-Oberlaa" W150



## **SURFACES**

- Oil | wax oxidative dried
- ✓ Varnished 7-times
- ✓ Untreated sanded
- ✓ Brushed
- ✓ Special colour



www.bergland-parkett.at

| Sorting guidelines                      |                                                          |
|-----------------------------------------|----------------------------------------------------------|
| Healthy knots                           | to approx. 5 mm allowed (partly filled)                  |
| Black knots                             | to approx. 5 mm allowed (partly filled)                  |
| Healthy red heart                       | not allowed                                              |
| Healthy black heart                     | not allowed                                              |
| Cracks                                  | slightly allowed (partly filled)                         |
| Curled Spots   differences in structure | allowed