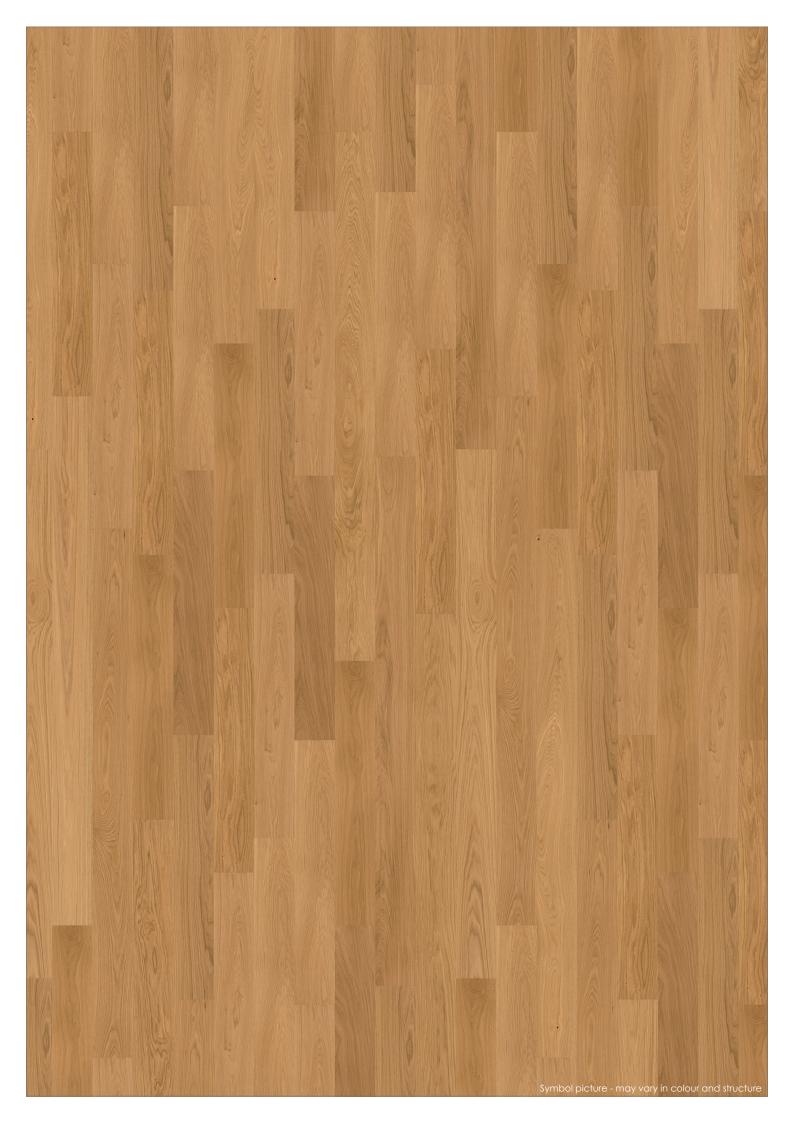

## OAK european

Beschreibung

3 layers of the same hardwood. The European Oak has a middle brown to intensive brown colour. The sorting Emotion is essentially knot-free\*, with a medium structure.

Brinell hardness

## **SURFACES**

- Oil | wax oxidative dried
- ✓ Varnished 7-times
- ✓ Untreated sanded
- ✓ Brushed
- ✓ Special colour

www.bergland-parkett.at

| Sorting guidelines                      |                                                          |
|-----------------------------------------|----------------------------------------------------------|
| Healthy knots                           | to approx. 5 mm allowed (partly filled)                  |
| Black knots                             | to approx. 5 mm allowed (partly filled)                  |
| Healthy red heart                       | not allowed                                              |
| Healthy black heart                     | not allowed                                              |
| Cracks                                  | slightly allowed (partly filled)                         |
| Curled Spots   differences in structure | allowed                                                  |
| Natural colour differences              | allowed                                                  |
| Natural fiber orientation               | to one-third allowed                                     |
| Wormholes and insect-ate-spots          | not allowed are allowed in middle layer and back layer** |
| Sapwood                                 | not allowed                                              |
| Red or brown spots                      | slightly allowed                                         |
| Stains from storage and light blueness  | not allowed                                              |
| Knocked spots                           | not allowed                                              |
| Mirror                                  | alongside and crosswise allowed                          |