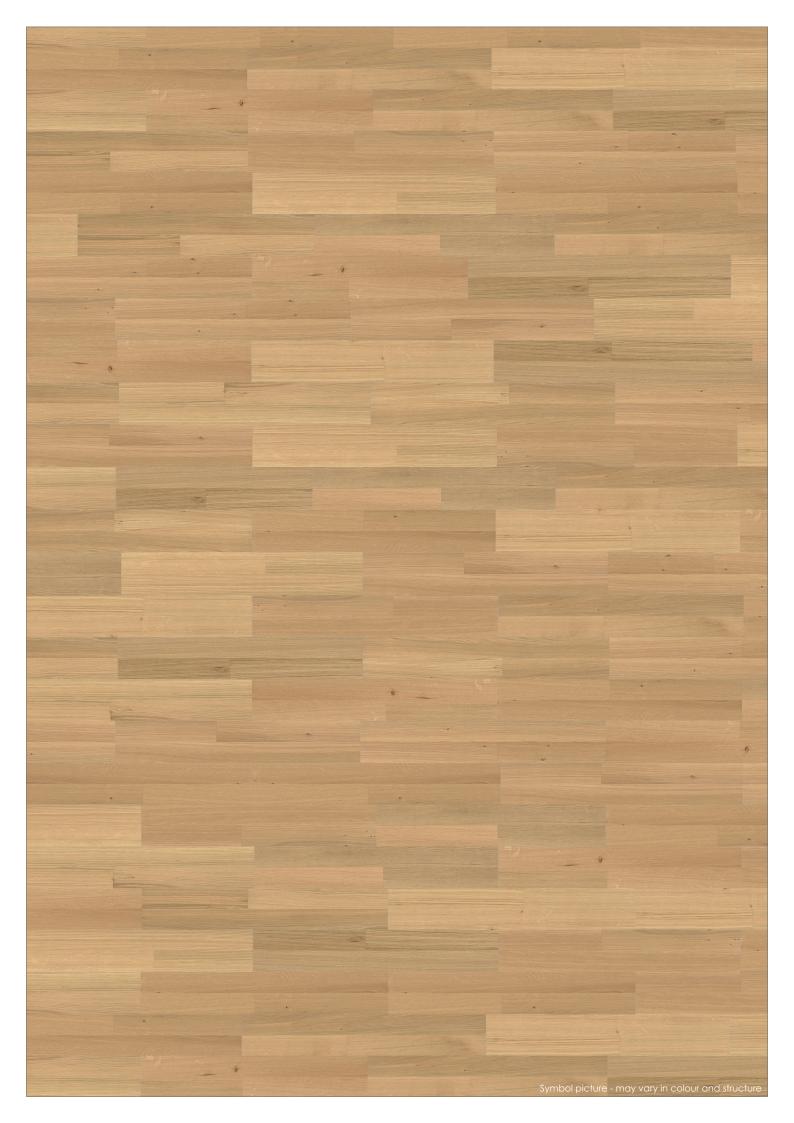

BLACK WALNUT steamed - CHERRY natural|steamed - ELM steamed

MAPLE - OAK - PEAR steamed - SMOKED OAK - SMOKED ZIRNOAK

Woodtype OAK european

Description 3 layers of the same hardwood. The European Oak has a middle brown

to intensive brown colour. The sorting Trend-Epoca is knotty, with a lively

structure.

Brinell hardness 4,2 kp Gross density 0,71 g | cm³

## 2-Strip Plank Flooring OAK european "Trend-Epoca"