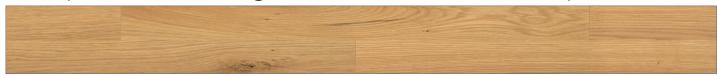

BLACK WALNUT steamed - CHERRY natural|steamed - ELM steamed

MAPLE - OAK - PEAR steamed - SMOKED OAK - SMOKED ZIRNOAK

Woodtype OAK european

Description 3 layers of the same hardwood. The European Oak has a middle brown

to intensive brown colour. The sorting Trend-Epoca is knotty, with a lively

structure.

Brinell hardness 4,2 kp Gross density 0,71 g | cm³

## 2-Strip Plank Flooring OAK european "Trend-Epoca"