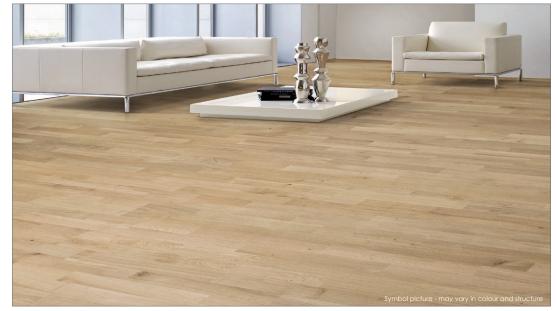

BLACK WALNUT steamed - CHERRY natural|steamed - ELM steamed

MAPLE - OAK - PEAR steamed - SMOKED OAK - SMOKED ZIRNOAK

OAK european

Description 3 layers of the same hardwood. The European Oak has a middle brown

to intensive brown colour. The sorting Trend-Epoca is knotty, with a lively

structure.

Brinell hardness 4,2 kp Gross density 0,71 g | cm³

## 2-Strip Plank Flooring OAK european "Trend-Epoca" white