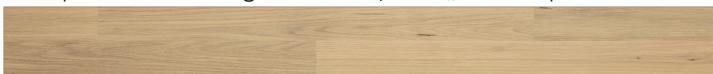

BLACK WALNUT steamed - CHERRY natural|steamed - ELM steamed

MAPLE - OAK - PEAR steamed - SMOKED OAK - SMOKED ZIRNOAK

OAK european

Description 3 layers of the same hardwood. The European Oak has a middle brown

to intensive brown colour. The sorting Trend-Epoca is knotty, with a lively

structure.

Brinell hardness 4,2 kp Gross density 0,71 g | cm³

## 2-Strip Plank Flooring OAK european "Trend-Epoca" white