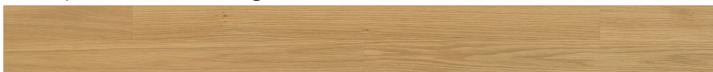

BLACK WALNUT steamed - CHERRY natural|steamed - ELM steamed

MAPLE - OAK - PEAR steamed - SMOKED OAK - SMOKED ZIRNOAK

Woodtype OAK european

Description 3 layers of the same hardwood. The European Oak has a middle brown to

intensive brown colour. The sorting Klassiker is essentially knot-free\*, with a simple

structure.

Brinell hardness 3,2 kp Gross density 0,63 g | cm³

## 2-Strip Plank Flooring european OAK "Klassiker"