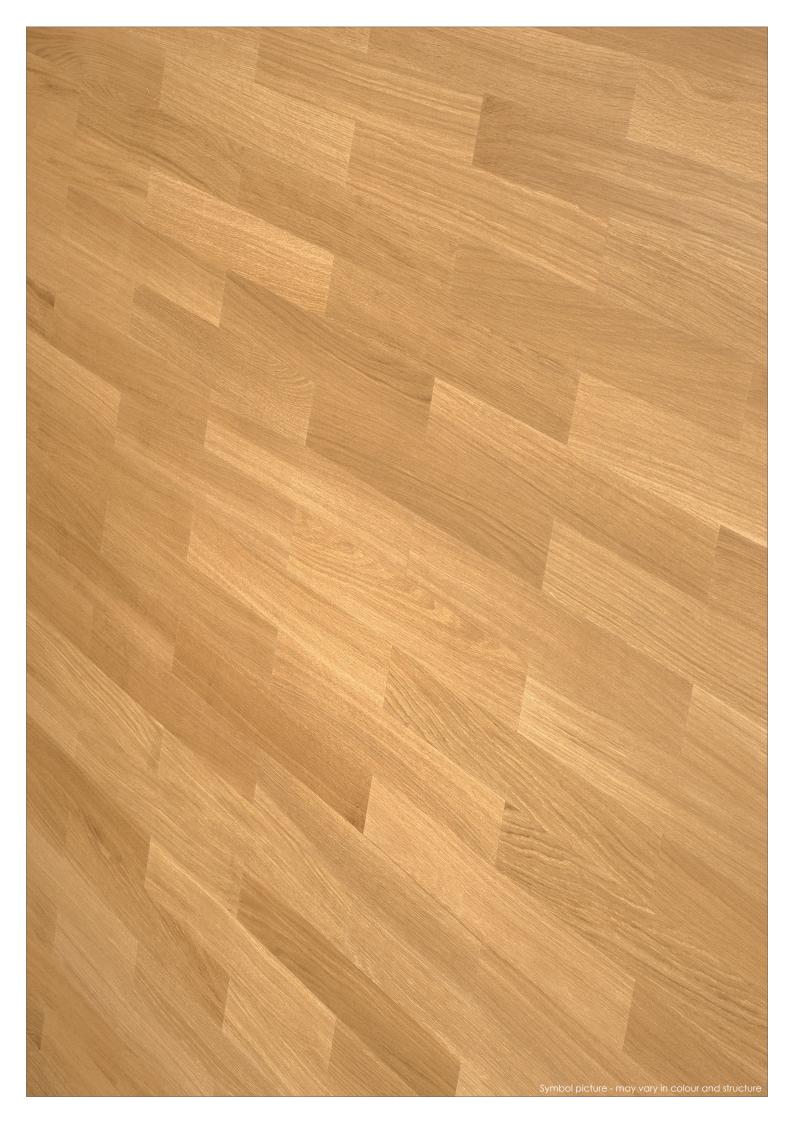

BLACK WALNUT steamed - CHERRY natural|steamed - ELM steamed

MAPLE - OAK - PEAR steamed - SMOKED OAK - SMOKED ZIRNOAK

Woodtype OAK european

Description 3 layers of the same hardwood. The European Oak has a middle brown to

intensive brown colour. The sorting Klassiker is essentially knot-free\*, with a simple

structure.

Brinell hardness 3,2 kp Gross density 0,63 g | cm³

## 2-Strip Plank Flooring european OAK "Klassiker"