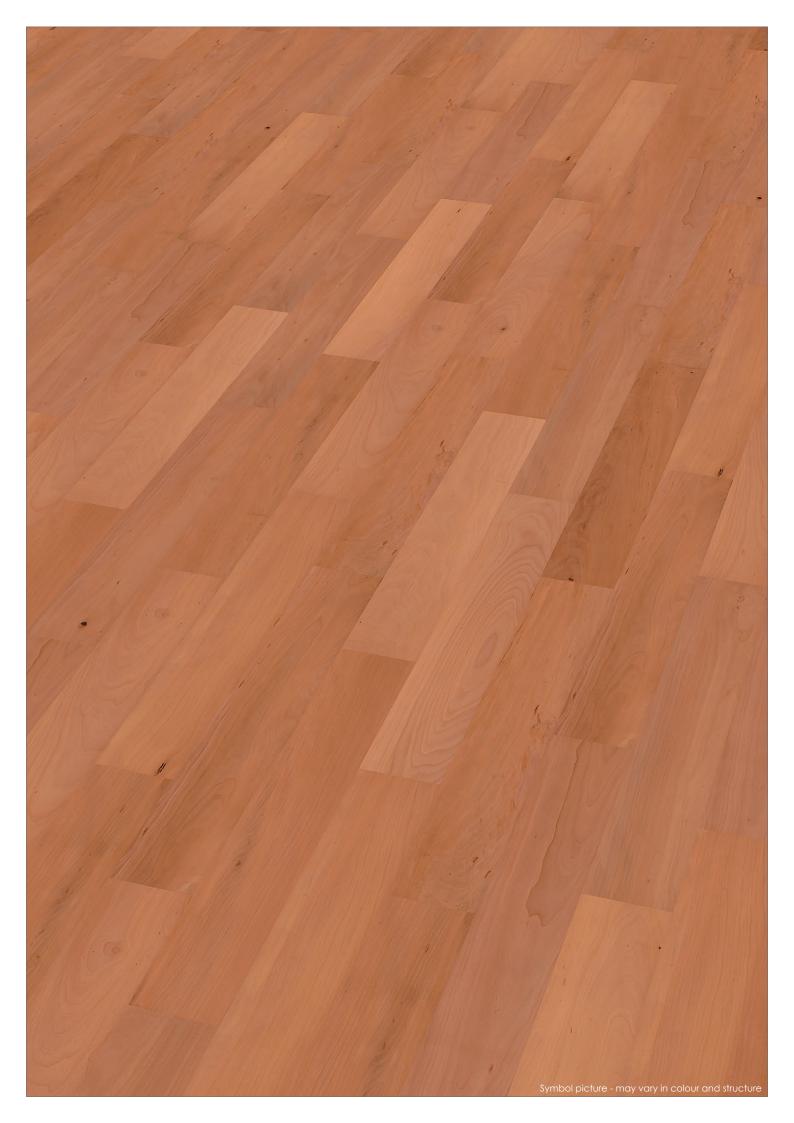

Description 3 layers of the same hardwood. Due to the steaming with vitalized Grander wa-

ter, the Pear without heartwood receives a warm, reddish brown colour. The sorting

Wohngefühl is knotty, with a medium structure.

## 1-Strip Country House Flooring PEAR steamed Wohngefühl Systemboard "Madrid"