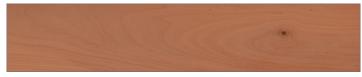

Description 3 layers of the same hardwood. Due to the steaming with vitalized Grander wa-

ter, the Pear without heartwood receives a warm, reddish brown colour. The sorting

Wohngefühl is knotty, with a medium structure.

## 1-Strip Country House Flooring PEAR steamed Wohngefühl Systemboard "Madrid"