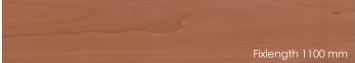

## Technical data

Thickness 15 mm Useful layer approx. 5 mm

Width 150 mm

Length Fixlength 8 layers 1100 mm

(8 layers | pkg)

Connection Tongue and groove

m<sup>2</sup> | pkg. 1,32 | m<sup>2</sup> | pal. 64,68