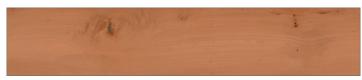

Description 3 layers of the same hardwood. Due to the steaming with vitalized Grander water,

the Pear with partial heartwood receives a warm, reddish brown colour. The sor-

ting Design ist slightly to very knotty, with a medium structure.

Brinell hardness 4,5 kp Gross density 0,72 g | cm³

## 1-Strip Country House Flooring PEAR steamed Design Systemboard "Lissabon"