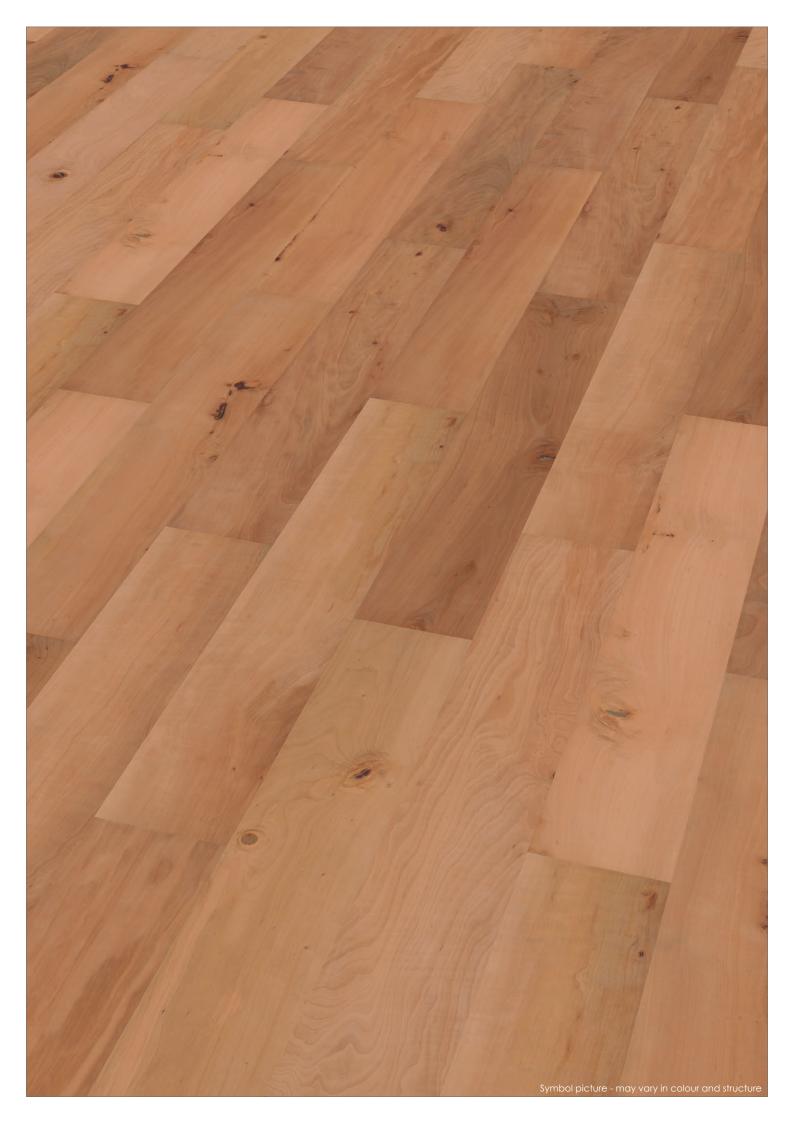

Description 3 layers of the same hardwood. Due to the steaming with vitalized Grander water,

the Pear with partial heartwood receives a warm, reddish brown colour. The sor-

ting Design ist slightly to very knotty, with a medium structure.

## **SURFACES**

- Oil | Wax oxidative dried
- ✓ Varnished 7-times
- ✓ Untreated sanded
- ✓ Special colour

www.bergland-parkett.at

| Sorting guidelines                      |                         |  |
|-----------------------------------------|-------------------------|--|
| Healthy knots                           | allowed (partly filled) |  |
| Black knots                             | allowed (partly filled) |  |
| Healthy red heart                       | allowed                 |  |
| Healthy black heart                     | allowed                 |  |
| Cracks                                  | allowed (partly filled) |  |
| Curled Spots   differences in structure | allowed                 |  |
| Natural colour differences              | allowed                 |  |
| Natural fiber orientation               | allowed                 |  |
| Wormholes and insect-ate-spots          | not allowed             |  |
| Sapwood                                 | not allowed             |  |
| Red or brown spots                      | allowed                 |  |
| Stains from storage and light blueness  | allowed                 |  |
| Knocked spots                           | not allowed             |  |
| Mirror                                  | allowed                 |  |