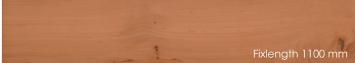

## Technical data

Thickness 15 mm Useful layer approx. 5 mm

Width 150 mm

Length Fixlength 8 layers 1100 mm

(8 layers | pkg)

Connection Tongue and groove

m<sup>2</sup> | pkg. 1,32 | m<sup>2</sup> | pal. 64,68