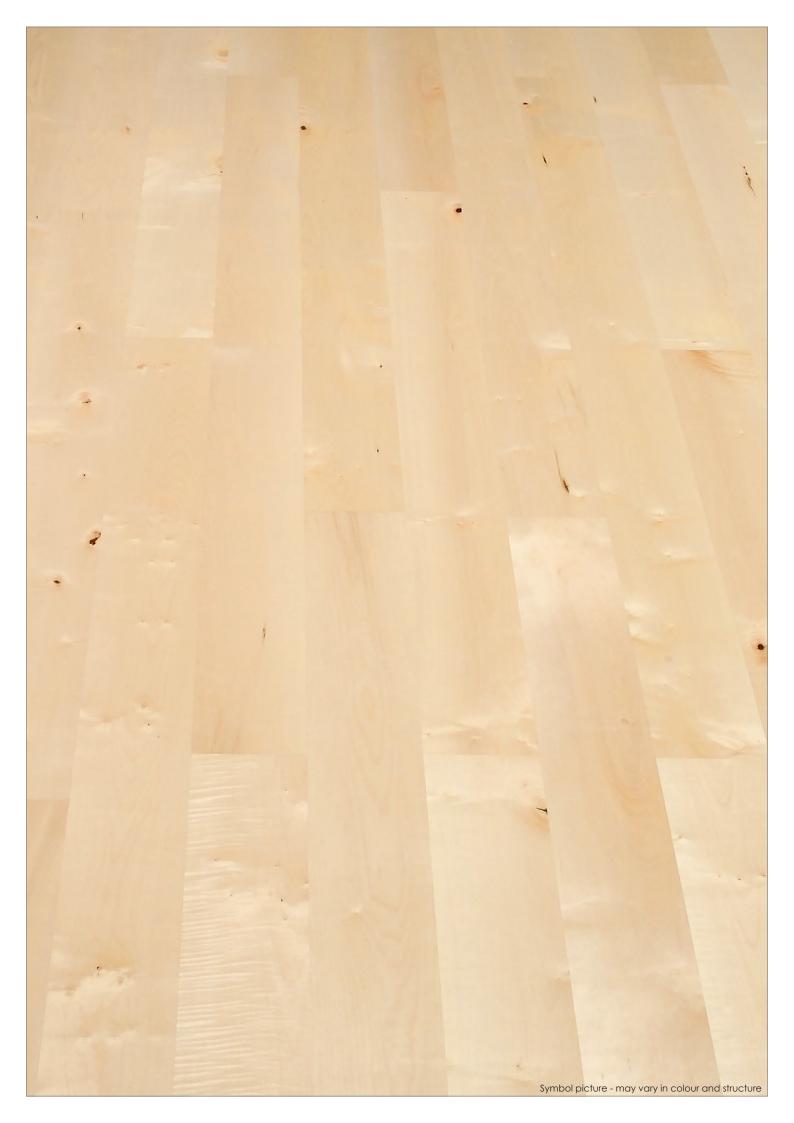

## 1-Strip Country House Flooring MAPLE european Wohngefühl Kreativ "Ischl"

## www.bergland-parkett.at

| Sorting guidelines                      |                                          |
|-----------------------------------------|------------------------------------------|
| Healthy knots                           | allowed (partly filled)                  |
| Black knots                             | to approx. 35 mm allowed (partly filled) |
| Healthy red heart                       | not allowed                              |
| Healthy black heart                     | not allowed                              |
| Cracks                                  | slightly allowed (partly filled)         |
| Curled Spots   differences in structure | slightly allowed                         |
| Natural colour differences              | allowed                                  |
| Natural fiber orientation               | to one-third allowed                     |
| Wormholes and insect-ate-spots          | not allowed                              |
| Sapwood                                 | not allowed                              |
| Red or brown spots                      | slightly allowed                         |
| Stains from storage and light blueness  | not allowed                              |
| Knocked spots                           | not allowed                              |
| Maple bar                               | alongside and crosswise allowed          |