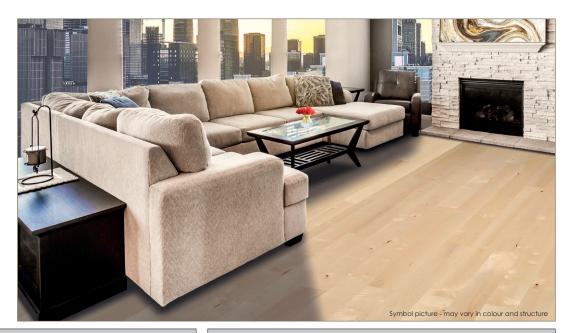

## 1-Strip Country House Flooring MAPLE european Wohngefühl Kreativ "Ischl"



## **SURFACES**

- Oil | Wax oxidative dried
- Varnished 7-times
- **Untreated** sanded
- Bevel
- Special colour



## www.bergland-parkett.at

| Sorting guidelines                      |                                          |
|-----------------------------------------|------------------------------------------|
| Healthy knots                           | allowed (partly filled)                  |
| Black knots                             | to approx. 35 mm allowed (partly filled) |
| Healthy red heart                       | not allowed                              |
| Healthy black heart                     | not allowed                              |
| Cracks                                  | slightly allowed (partly filled)         |
| Curled Spots   differences in structure | slightly allowed                         |
| Natural colour differences              | allowed