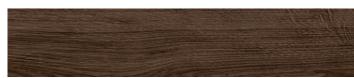

BLACK WALNUT steamed - CHERRY natural|steamed - ELM steamed

MAPLE - OAK - PEAR steamed - SMOKED OAK - SMOKED ZIRNOAK

SMOKED OAK european heartsmoked

Description 3 layers of hardwood. The European Oak receives a blackish-brown colour

due to a special fumigation procedure. The sorting Design is slightly to very

knotty, with a lively structure and naturally colour differences.

Brinell hardness 4,2 kp Gross density 0,71 g | cm³

## 1-Strip Country House Flooring SMOKED OAK european Design Bergland-Point 55°