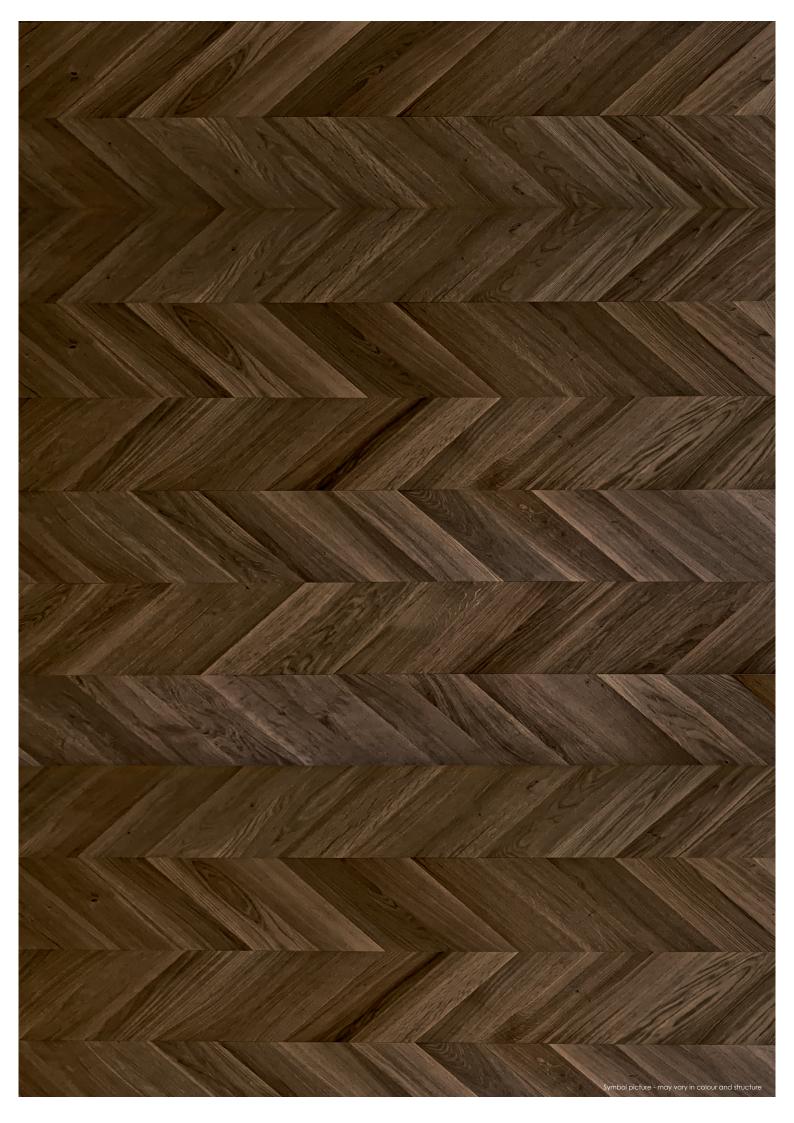

BLACK WALNUT steamed - CHERRY natural|steamed - ELM steamed

MAPLE - OAK - PEAR steamed - SMOKED OAK - SMOKED ZIRNOAK

SMOKED OAK european heartsmoked

Description 3 layers of hardwood. The European Oak receives a blackish-brown colour

due to a special fumigation procedure. The sorting Design is slightly to very

knotty, with a lively structure and naturally colour differences.

Brinell hardness 4,2 kp Gross density 0,71 g | cm³

## 1-Strip Country House Flooring SMOKED OAK european Design Bergland-Point 55°