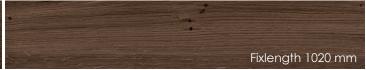

| -   |                 |        |
|-----|-----------------|--------|
|     | hnical          | l data |
| 15. | 1 11 11( . ( .) |        |

Thickness 15 mm Useful layer approx. 5 mm

Width 150 mm

Length Fixlength 8 layer 1020 mm