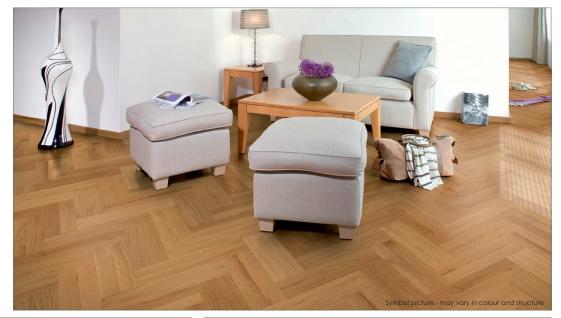

BLACK WALNUT steamed - CHERRY natural|steamed - ELM steamed

MAPLE - OAK - PEAR steamed - SMOKED OAK - SMOKED ZIRNOAK



Woodtype

## **OAK** european

Description

3 layers of the same hardwood. The European Oak has a middle brown to intensive brown colour. The sorting Ambiente is slightly to medium knotty with a lively structure.

Brinell hardness 4,2 kp Gross density 0,71 g | cm³

## 1-Strip Country House Flooring OAK european Ambiente City Star "herringbone"







## **SURFACES**

- Oil | wax oxidative dried
- ✓ Varnished 7-times
- ✓ Untreated sanded
- ✓ Brushed
- **▼** Bevel
- ✓ Special colour



www.bergland-parkett.at

| Sorting guidelines                      |                                                          |
|-----------------------------------------|----------------------------------------------------------|
| Healthy knots                           | to approx. 10 mm allowed (partly filled                  |
| Black knots                             | to approx. 10 mm allowed (partly filled                  |
| Healthy red heart                       | not allowed                                              |
| Healthy black heart                     | not allowed                                              |
| Cracks                                  | not allowed                                              |
| Curled Spots   differences in structure | allowed