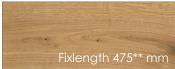

## Technical data

Thickness 15 mm Useful layer approx. 5 mm Width 120 mm

Length Fixlength 8 layers 950\* mm or

(8 layers | pkg) 8 layers 475\*\* mm

Connection Tongue and groove Due to the technical drying, there are no longer any pests, only the holes in the middle layer and back consists of 2 boards layer\*\*