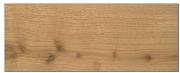

## **OAK** european

Description

3 layers of the same hardwood. The European Oak has a middle brown to intensive brown colour. The sorting Ambiente is slightly to medium knotty with a lively structure.

Brinell hardness 4,2 kp Gross density 0,71 g | cm³

## 1-Strip Country House Flooring OAK european Ambiente City Star "herringbone"