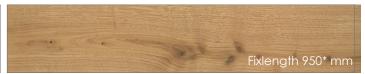

## Technical data

Thickness 15 mm Useful layer approx. 5 mm Width 120 mm

Length Fixlength 8 layers 950\* mm or

(8 layers | pkg) 8 layers 475\*\* mm

Connection Tongue and groove Due to the technical drying, there are no longer any pests, only the holes in the middle layer and back consists of 2 boards layer\*\*