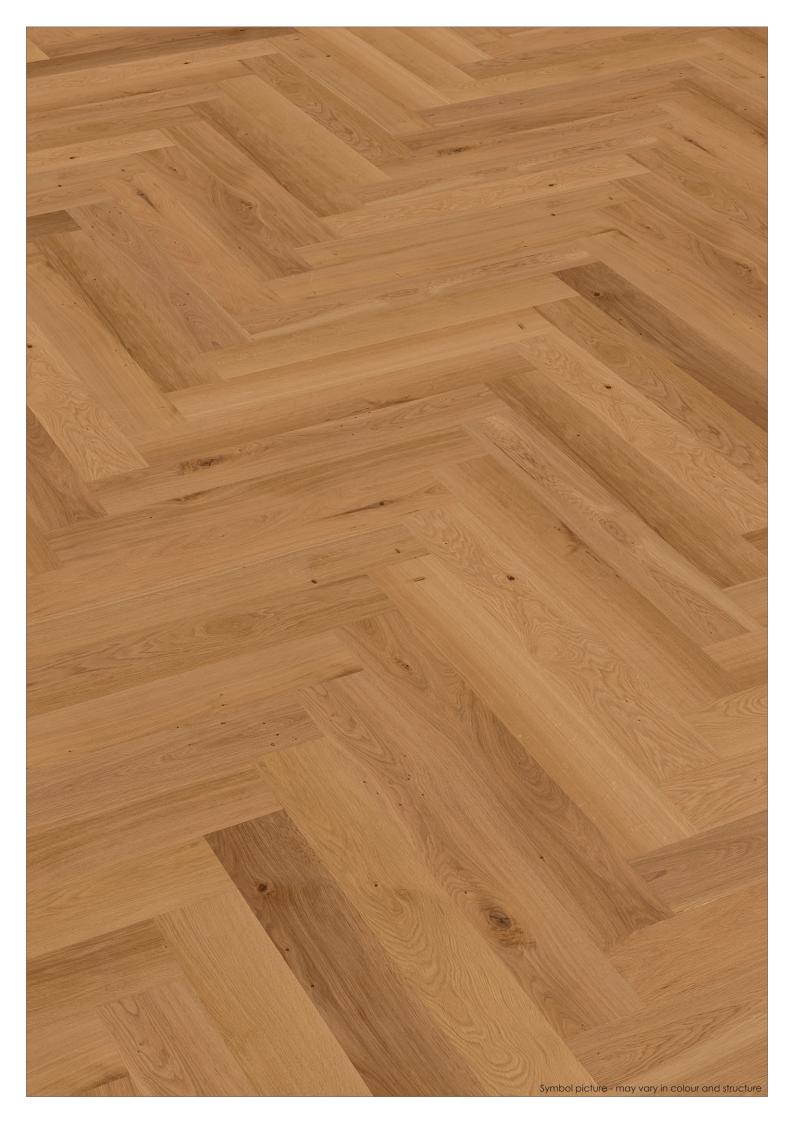

|
| Knocked spots                           | not allowed                                              |
| Mirror                                  | alongside and crosswise allowed                          |

## Technical data

Thickness 15 mm Useful layer approx. 5 mm Width 120 mm

Length Fixlength 8 layers 950\* mm or

(8 layers | pkg) 8 layers 475\*\* mm

Connection Tongue and groove Due to the technical drying, there are no longer any pests, only the holes in the middle layer and back consists of 2 boards layer\*\*

m<sup>2</sup>|pkg. 0,91\*\*|0,91\* | m<sup>2</sup>|pal. 50,96\*\*|50,96\*

kg|pkg. 9\*\*|9\* kg|pal. 504\*\*|504\*

✓ Floating laying

✓ Glued laying

✓ Suitable for underfloor heating when gluing the entire area with solvent-free adhesives