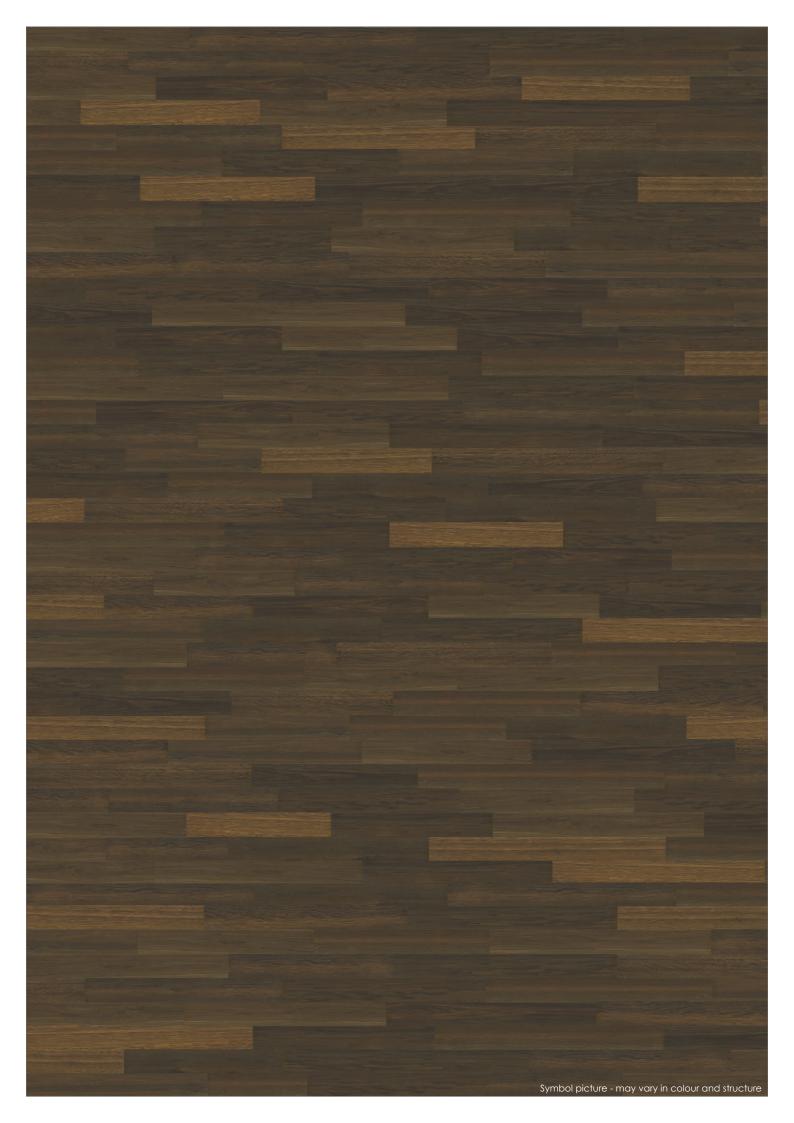

| TYPES OF WOOE                     | ALDER natural steamed - ASH - BEECH natural steamed - BIRCH<br>BLACK WALNUT steamed - CHERRY natural steamed - ELM steamed<br>MAPLE - OAK - PEAR steamed - SMOKED OAK - SMOKED ZIRNOAK                                                                         | PARKETT |
|-----------------------------------|----------------------------------------------------------------------------------------------------------------------------------------------------------------------------------------------------------------------------------------------------------------|---------|
| Woodtype                          | SMOKED OAK european heart-smoked                                                                                                                                                                                                                               |         |
| Description                       | 3 layers of the same hardwood. The European Oak receives a tacacco brown<br>colour due to a special fumigation procedure. Special features are the natu-<br>ral colour differences. The sorting Design is slightly to very knotty, with a lively<br>structure. |         |
| Brinell hardness<br>Gross density | 4,2 kp<br>0,71 g∣cm³                                                                                                                                                                                                                                           |         |

## 1-Strip Country House Flooring SMOKED OAK european Design "Havanna"

SURFACES

- Oil | wax oxidative dried
- ✓ Varnished 7-times
- ✓ Untreated sanded
- **B**rushed
- 🗹 Bevel
- Special colour