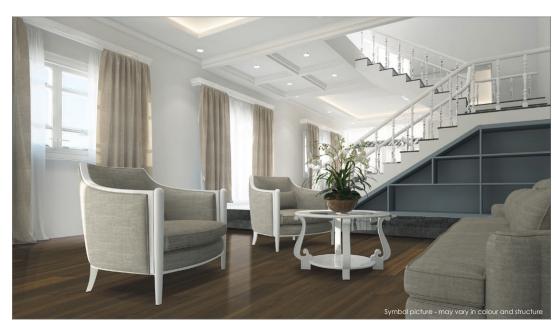

## 1-Strip Country House Flooring SMOKED OAK european Design "Havanna"

SURFACES

- Oil | wax oxidative dried
- ✓ Varnished 7-times
- ✓ Untreated sanded
- **B**rushed
- 🗹 Bevel
- Special colour