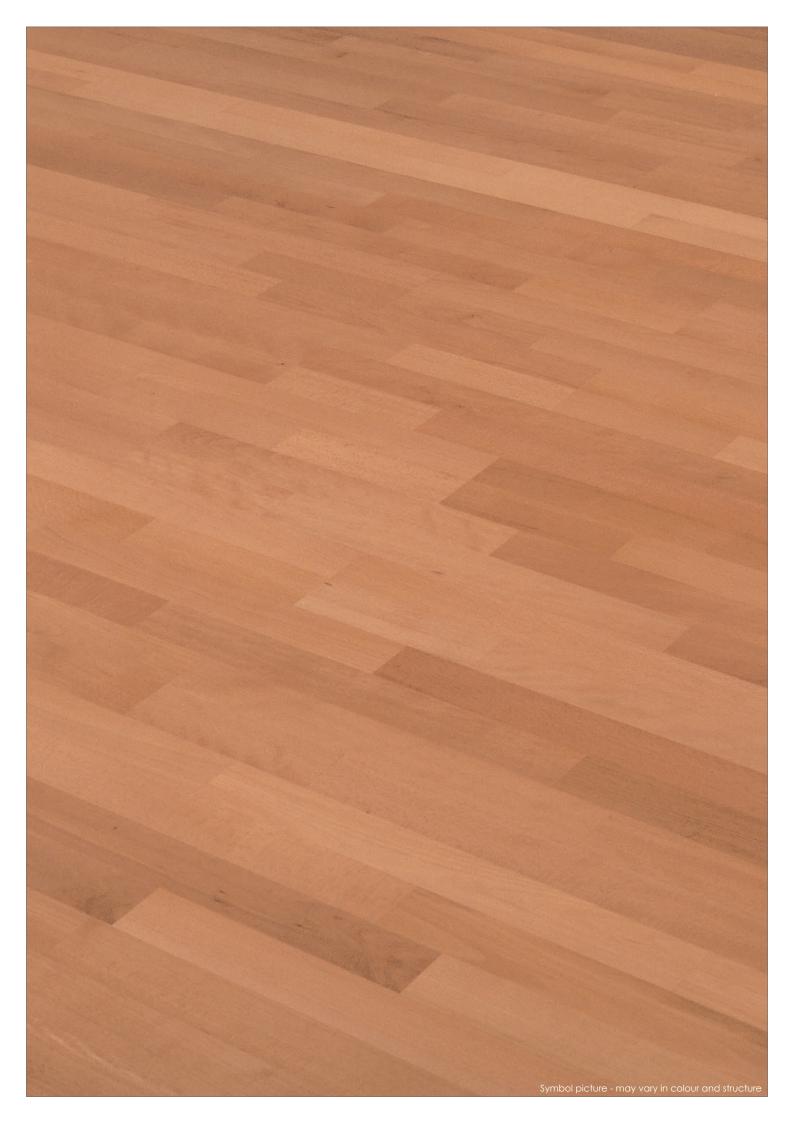

BLACK WALNUT steamed - CHERRY natural|steamed - ELM steamed

MAPLE - OAK - PEAR steamed - SMOKED OAK - SMOKED ZIRNOAK

Woodtype BEECH steamed

Description 3 layers of the same hardwood. Due to the steaming with vitalized Grander wa-

ter, the Beech without heartwood receives a light, slightly reddish to deep reddish

brown colour. The sorting Klassiker is essentially knot-free\*, with a simple structure.

Brinell hardness 4,0 kp Gross density 0,72 g | cm³