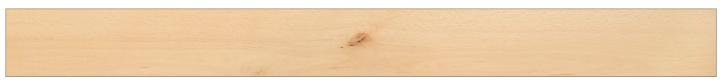

BLACK WALNUT steamed - CHERRY natural|steamed - ELM steamed

MAPLE - OAK - PEAR steamed - SMOKED OAK - SMOKED ZIRNOAK

Woodtype BEECH natural

Description 3 layers of the same hardwood. The Beech natural has a pleasant, naturally

light to brownish colour. The sorting Wohngefühl is knotty, with a medium structure.

Brinell hardness 4,0 kp Gross density 0,72 g | cm³

## 1-Strip Country House Flooring BEECH natural Wohngefühl "Graz"