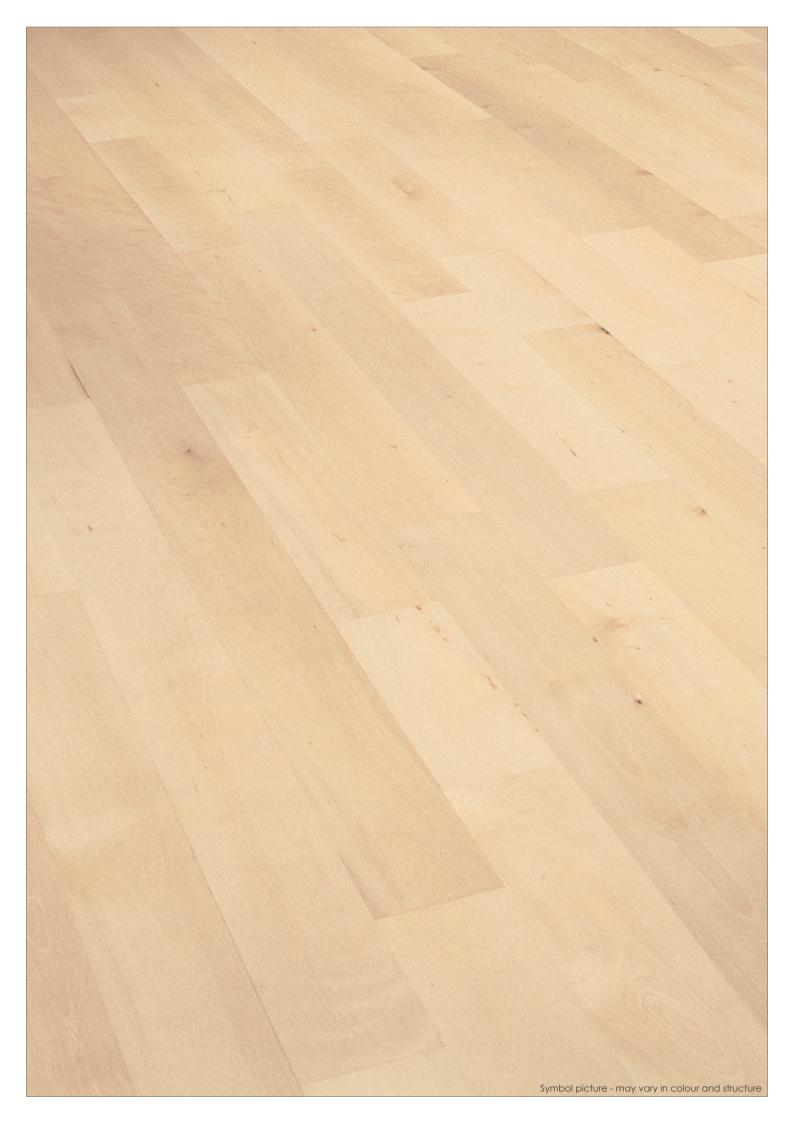

BLACK WALNUT steamed - CHERRY natural|steamed - ELM steamed

MAPLE - OAK - PEAR steamed - SMOKED OAK - SMOKED ZIRNOAK

Woodtype BEECH natural

Description 3 layers of the same hardwood. The Beech natural has a pleasant, naturally

light to brownish colour. The sorting Wohngefühl is knotty, with a medium structure.

Brinell hardness 4,0 kp Gross density 0,72 g | cm³

## 1-Strip Country House Flooring BEECH natural Wohngefühl "Graz"