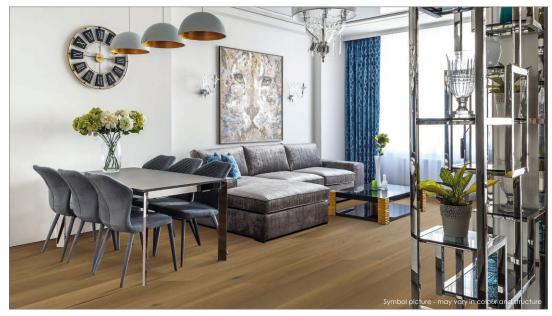

BLACK WALNUT steamed - CHERRY natural|steamed - ELM steamed



MAPLE - OAK - PEAR steamed - SMOKED OAK - SMOKED ZIRNOAK

3 layers of the same hardwood. The european Zirnoak gets a caramel brown Description

> colour due to the special heart-smoke process. The sorting Ambiente is medium to very knotty, with a lively structure. The special feature are the naturally

differences of colour.

Brinell hardness 4,2 kp 0,71 g | cm<sup>3</sup> Gross density

## 1-Strip Country House Flooring SMOKED ZIRNOAK european Ambiente "Pisa"



## **SURFACES**

Oil | wax oxidative dried

✓ Varnished 7-times

✓ Untreated sanded



www.bergland-parkett.at

| Sorting guidelines                      |                                                          |
|-----------------------------------------|----------------------------------------------------------|
| Healthy knots                           | allowed (partly filled)                                  |
| Black knots                             | allowed (partly filled)                                  |
| Healthy red heart                       | not allowed                                              |
| Healthy black heart                     | not allowed                                              |
| Cracks                                  | allowed (partly filled)                                  |
| Curled Spots   differences in structure | allowed