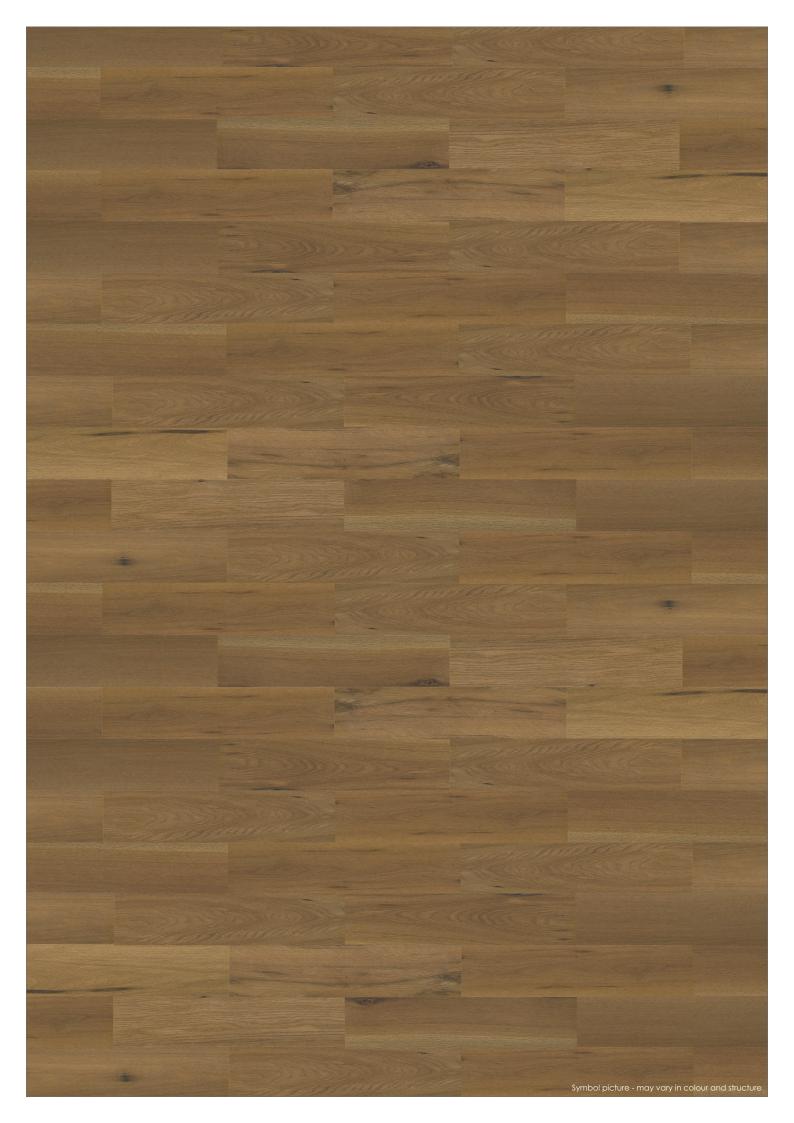

BLACK WALNUT steamed - CHERRY natural|steamed - ELM steamed

MAPLE - OAK - PEAR steamed - SMOKED OAK - SMOKED ZIRNOAK

3 layers of the same hardwood. The european Zirnoak gets a caramel brown Description

> colour due to the special heart-smoke process. The sorting Ambiente is medium to very knotty, with a lively structure. The special feature are the naturally

differences of colour.

Brinell hardness 4,2 kp 0,71 g | cm<sup>3</sup> Gross density

## 1-Strip Country House Flooring SMOKED ZIRNOAK european Ambiente "Pisa"