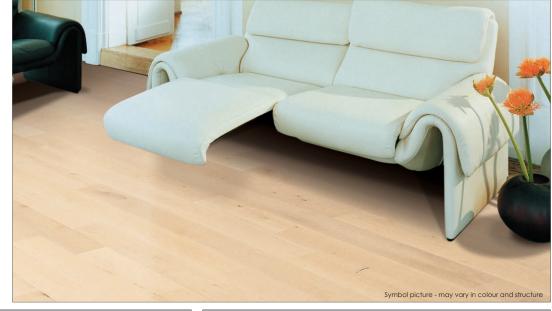

BLACK WALNUT steamed - CHERRY natural|steamed - ELM steamed

MAPLE - OAK - PEAR steamed - SMOKED OAK - SMOKED ZIRNOAK



Woodtype BEECH natural

Description 3 layers of the same hardwood. The natural Beech has a pleasant, naturally light to

brownish colour. The sorting Wohngefühl is knotty, with a medium structure.

Brinell hardness 4,0 kp Gross density 0,72 g | cm³

## 1-Strip Country House Flooring BEECH natural Wohngefühl "Graz"



## **SURFACES**

- Oil | Wax oxidative dried
- ✓ Varnished 7-times
- ✓ Untreated sanded
- **▼** Bevel
- ✓ Special colour

## also available as

Systemboard
(Fixlength 1100 mm)



www.bergland-parkett.at

| Sorting guidelines                      |                                          |
|-----------------------------------------|------------------------------------------|
| Healthy knots                           | allowed (partly filled)                  |
| Black knots                             | to approx. 35 mm allowed (partly filled) |
| Healthy red heart                       | not allowed                              |
| Healthy black heart                     | not allowed                              |
| Cracks                                  | slightly allowed (partly filled)         |
| Curled Spots   differences in structure | slightly allowed                         |
| Natural colour differences              | allowed