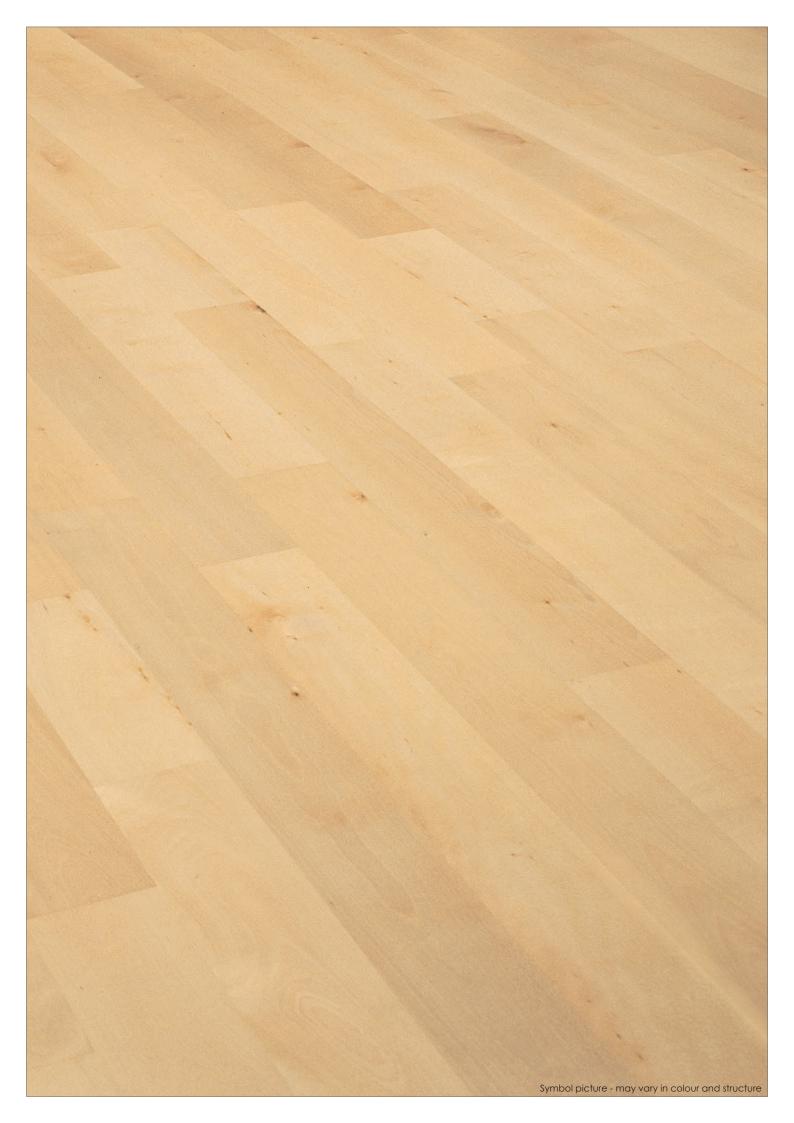

BLACK WALNUT steamed - CHERRY natural|steamed - ELM steamed

MAPLE - OAK - PEAR steamed - SMOKED OAK - SMOKED ZIRNOAK

Woodtype BEECH natural

Description 3 layers of the same hardwood. The natural Beech has a pleasant, naturally light to

brownish colour. The sorting Wohngefühl is knotty, with a medium structure.

Brinell hardness 4,0 kp Gross density 0,72 g | cm³

## 1-Strip Country House Flooring BEECH natural Wohngefühl "Graz"