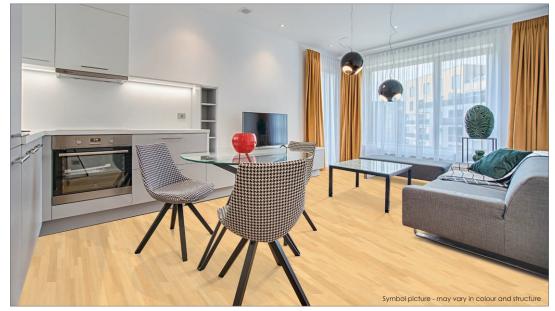

BLACK WALNUT steamed - CHERRY natural|steamed - ELM steamed

MAPLE - OAK - PEAR steamed - SMOKED OAK - SMOKED ZIRNOAK



Woodtype ASH

Description 3 layers of the same hardwood. The Ash without heartwood has a light yellow

to brownish colour. The sorting Klassiker is essentially knot-free\*, with a simple

structure.

Brinell hardness 4,5 kp Gross density 0,69 g | cm³

## 2-Strip Plank Flooring ASH "Klassiker"

## **SURFACES**

- Oil | wax oxidative dried
- ✓ Varnished 7-times
- ✓ Untreated sanded
- ✓ Brushed
- **▼** Bevel
- ✓ Special colour



www.bergland-parkett.at

| Sorting guidelines                      |                         |
|-----------------------------------------|-------------------------|
| Healthy knots                           | to approx. 5 mm allowed |
| Black knots                             | to approx. 5 mm allowed |
| Healthy red heart                       | not allowed             |
| Healthy black heart                     | not allowed             |
| Cracks                                  | not allowed             |
| Curled Spots   differences in structure | partly allowed          |
| Natural colour differences              | slightly allowed        |
| Natural fiber orientation               | partly allowed          |
| Wormholes and insect-ate-spots          | not allowed             |
| S