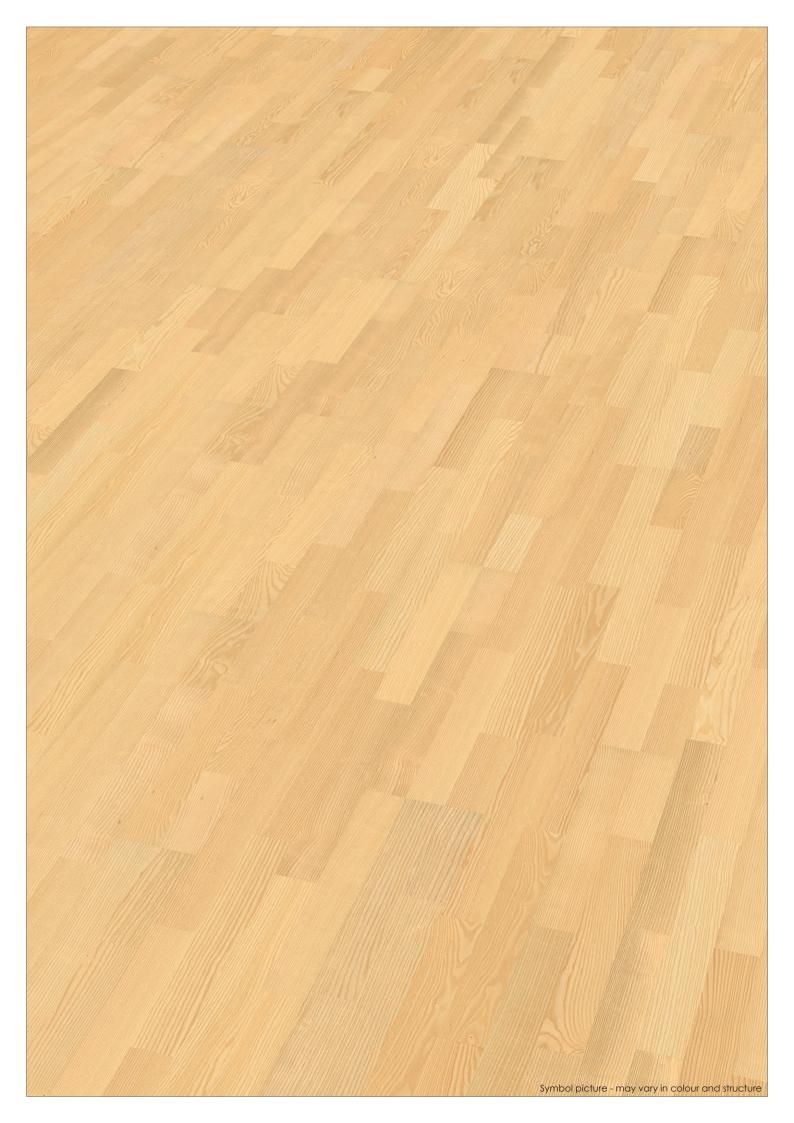

BLACK WALNUT steamed - CHERRY natural|steamed - ELM steamed

MAPLE - OAK - PEAR steamed - SMOKED OAK - SMOKED ZIRNOAK

Woodtype ASH

Description 3 layers of the same hardwood. The Ash without heartwood has a light yellow

to brownish colour. The sorting Klassiker is essentially knot-free\*, with a simple

structure.

Brinell hardness 4,5 kp Gross density 0,69 g | cm³

## 2-Strip Plank Flooring ASH "Klassiker"