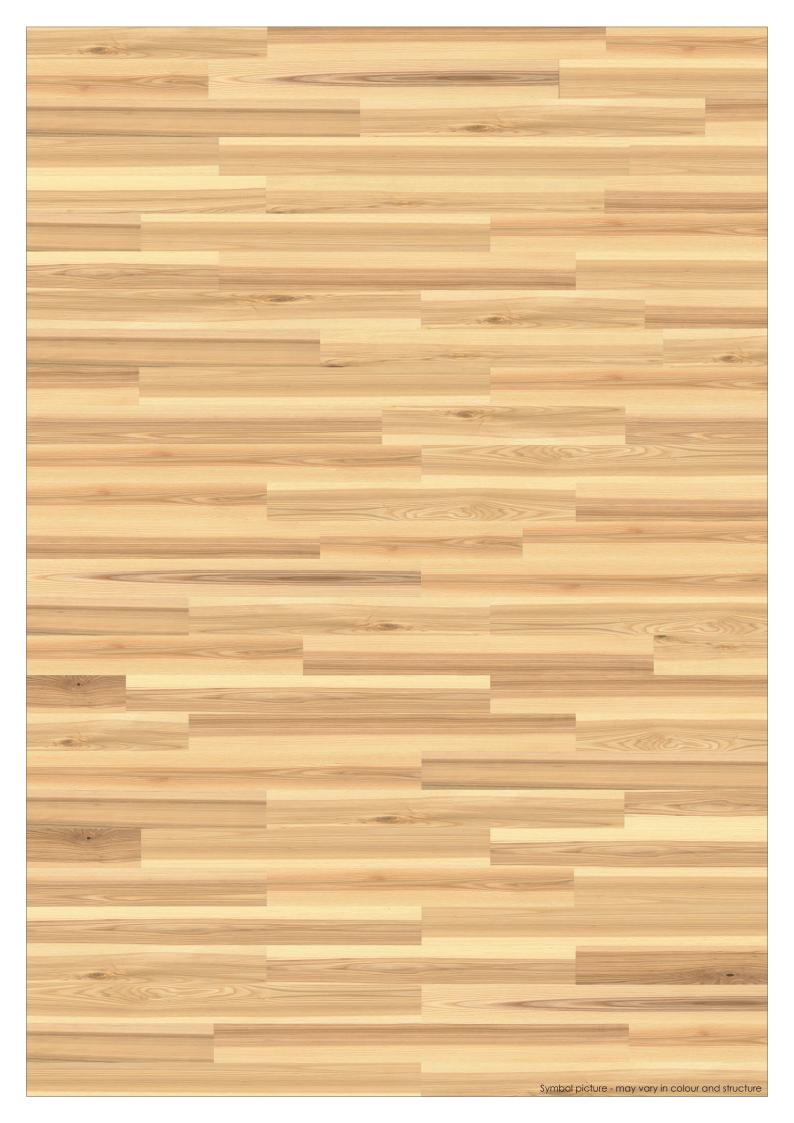

BLACK WALNUT steamed - CHERRY natural|steamed - ELM steamed

MAPLE - OAK - PEAR steamed - SMOKED OAK - SMOKED ZIRNOAK

Woodtype ASH

Description 3 layers of the same hardwood. The Ash with heartwood has a light yellow to slightly

brownish to prominent dark brown colour. The sorting Design is slightly to very knot-

ty, with a lively structure.

Brinell hardness 4,5 kp Gross density 0,69 g | cm³

## also available as

Systemboard
(Fixlength 1100 mm)

www.bergland-parkett.at

| Sorting guidelines                      |                         |
|-----------------------------------------|-------------------------|
| Healthy knots                           | allowed (partly filled) |
| Black knots                             | allowed (partly filled) |
| Healthy red heart                       | allowed                 |
| Healthy black heart                     | allowed                 |
| Cracks                                  | allowed (partly filled) |
| Curled Spots   differences in structure | allowed                 |
| Natural colour differences              | allowed                 |
| Natural fiber orientation               | allowed                 |
| Wormholes and insect-ate-spots          | not allowed             |
| Sapwood                                 | not allowed             |
| Red or brown spots                      | allowed                 |
| Stains from storage and light blueness  | allowed                 |
| Knocked spots                           | not allowed             |
| Mirror                                  | not allowed             |