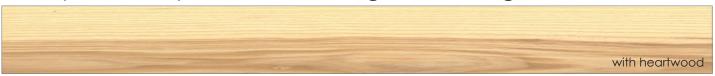

BLACK WALNUT steamed - CHERRY natural|steamed - ELM steamed

MAPLE - OAK - PEAR steamed - SMOKED OAK - SMOKED ZIRNOAK

Woodtype ASH

Description 3 layers of the same hardwood. The Ash with heartwood has a light yellow to slightly

brownish to prominent dark brown colour. The sorting Design is slightly to very knot-

ty, with a lively structure.

Brinell hardness 4,5 kp Gross density 0,69 g | cm³

## 1-Strip Country House Flooring ASH Design "Melk" W150