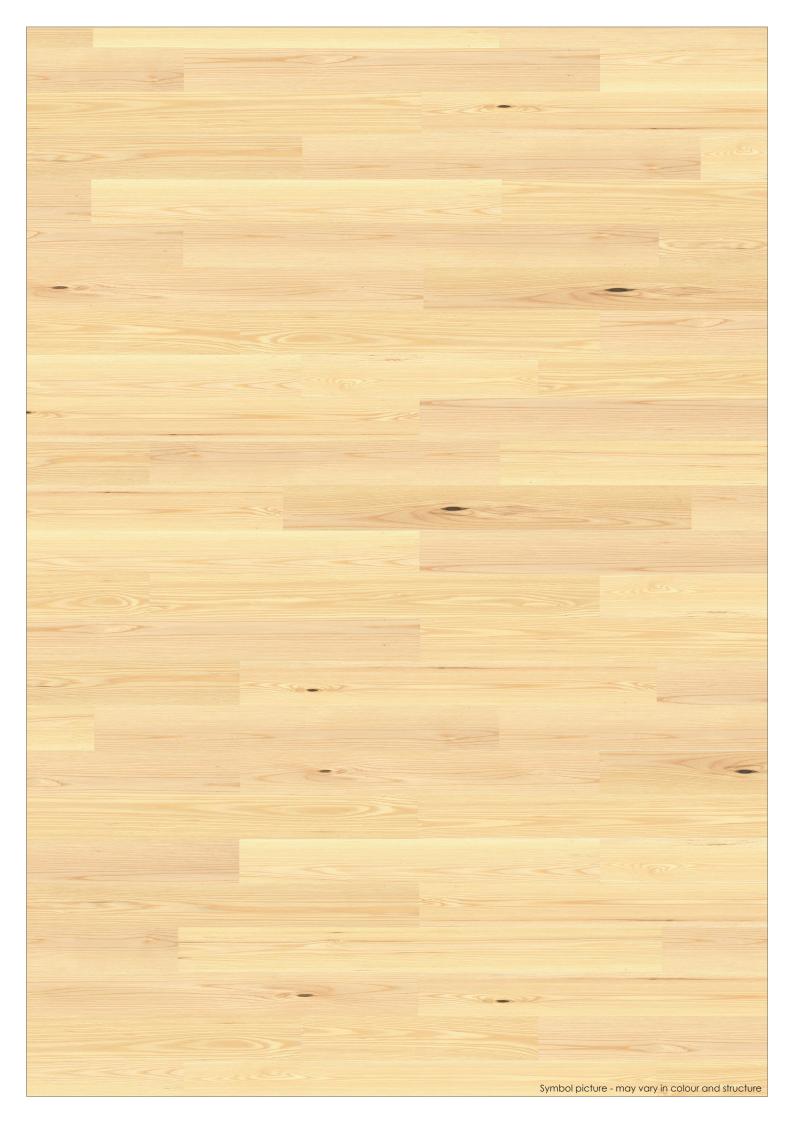

BLACK WALNUT steamed - CHERRY natural|steamed - ELM steamed

MAPLE - OAK - PEAR steamed - SMOKED OAK - SMOKED ZIRNOAK

Woodtype ASH

Description 3 layers of the same hardwood. The Ash without heartwood has a light yellow to

slightly brownish colour. The sorting Wohngefühl is knotty, with a medium structure.

Brinell hardness 4,5 kp Gross density 0,69 g | cm³

## 1-Strip Country House Flooring ASH Wohngefühl "Eisenstadt" W190