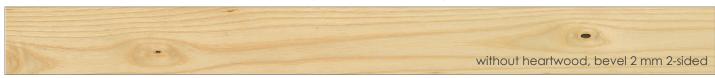

BLACK WALNUT steamed - CHERRY natural|steamed - ELM steamed

MAPLE - OAK - PEAR steamed - SMOKED OAK - SMOKED ZIRNOAK

Woodtype ASH

Description 3 layers of the same hardwood. The Ash without heartwood has a light yellow to

slightly brownish colour. The sorting Wohngefühl is knotty, with a medium structure.

Brinell hardness 4,5 kp Gross density 0,69 g | cm³

## 1-Strip Country House Flooring ASH Wohngefühl "Eisenstadt" W190