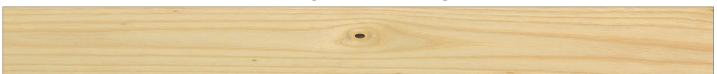

BLACK WALNUT steamed - CHERRY natural|steamed - ELM steamed

MAPLE - OAK - PEAR steamed - SMOKED OAK - SMOKED ZIRNOAK

Woodtype ASH

Description 3 layers of the same hardwood. The Ash without heartwood has a light yellow to

slightly brownish colour. The sorting Wohngefühl is knotty, with a medium structure.

Brinell hardness 4,5 kp Gross density 0,69 g | cm³

## **SURFACES**

- Oil | wax oxidative dried
- ✓ Varnished 7-times
- ✓ Untreated sanded
- ✓ Brushed
- **▼** Bevel
- ✓ Special colour

www.bergland-parkett.at

| Sorting guidelines                      |                                          |  |  |
|-----------------------------------------|------------------------------------------|--|--|
| Healthy knots                           | allowed (partly filled)                  |  |  |
| Black knots                             | to approx. 35 mm allowed (partly filled) |  |  |
| Healthy red heart                       | not allowed                              |  |  |
| Healthy black heart                     | not allowed                              |  |  |
| Cracks                                  | slightly allowed (partly filled)         |  |  |
| Curled Spots   differences in structure | slightly allowed                         |  |  |
| Natural colour differences              | allowed                                  |  |  |
| Natural fiber orientation               | to one-third allowed                     |  |  |
| Wormholes and insect-ate-spots          | not allowed                              |  |  |
| Sapwood                                 | not allowed                              |  |  |
| Red or brown spots                      | slightly allowed                         |  |  |
| Stains from storage and light blueness  | not allowed                              |  |  |
| Knocked spots                           | not allowed                              |  |  |
| Mirror                                  | not allowed                              |  |  |