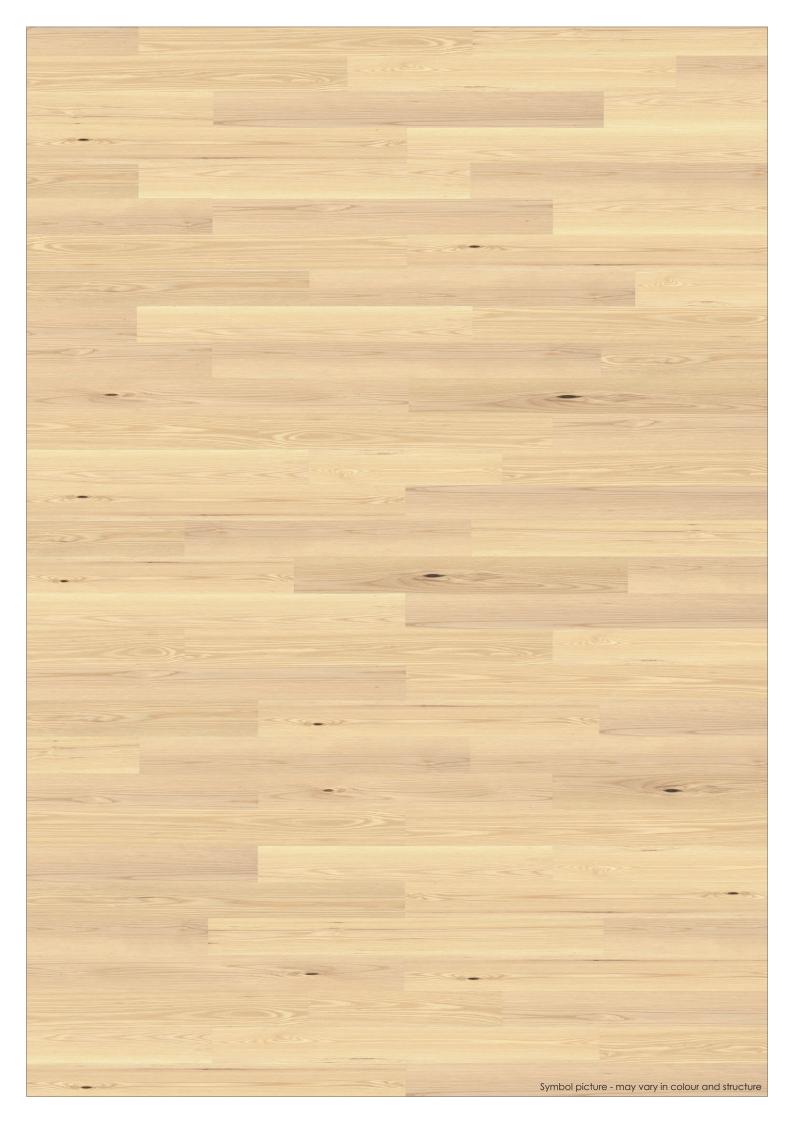

BLACK WALNUT steamed - CHERRY natural|steamed - ELM steamed

MAPLE - OAK - PEAR steamed - SMOKED OAK - SMOKED ZIRNOAK

Woodtype ASH

Description 3 layers of the same hardwood. The Ash without heartwood has a light yellow to

slightly brownish colour. The sorting Wohngefühl is knotty, with a medium structure.

Brinell hardness 4,5 kp Gross density 0,69 g | cm³

## 1-Strip Country House Flooring ASH Wohngefühl "Eisenstadt" W150