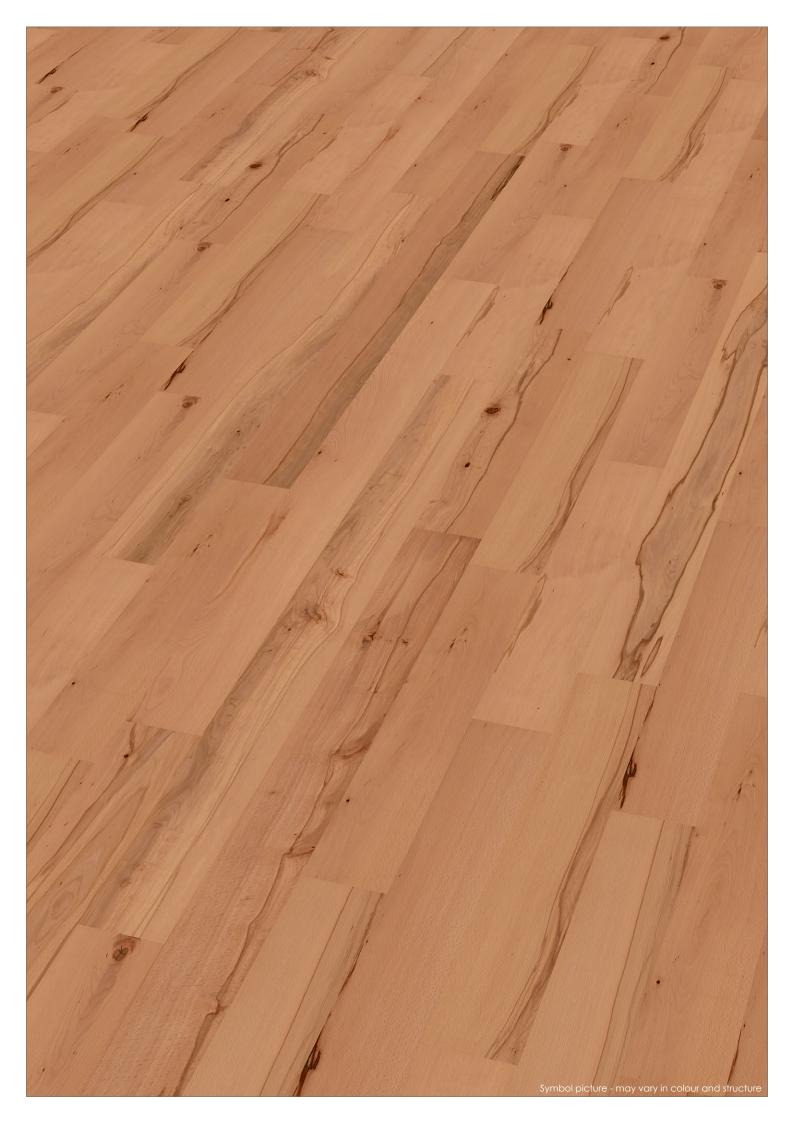

BLACK WALNUT steamed - CHERRY natural|steamed - ELM steamed

MAPLE - OAK - PEAR steamed - SMOKED OAK - SMOKED ZIRNOAK

Woodtype BEECH steamed

Description 3 layers of the same hardwood. Due to the steaming with vitalized Grander water,

the Beech receives a light, slightly reddish to deep reddish brown colour. The sor-

ting Design is slightly to very knotty, with a lively structure.

Brinell hardness 4,0 kp Gross density 0,72 g | cm³

## 1-Strip Country House Flooring BEECH steamed Design "Dornbirn"