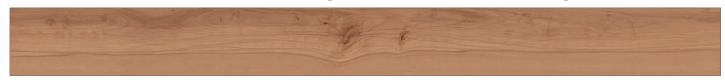

BLACK WALNUT steamed - CHERRY natural|steamed - ELM steamed

MAPLE - OAK - PEAR steamed - SMOKED OAK - SMOKED ZIRNOAK

Woodtype BEECH steamed

Description 3 layers of the same hardwood. Due to the steaming with vitalized Grander water,

the Beech receives a light, slightly reddish to deep reddish brown colour. The sor-

ting Design is slightly to very knotty, with a lively structure.

Brinell hardness 4,0 kp Gross density 0,72 g | cm³

## 1-Strip Country House Flooring BEECH steamed Design "Dornbirn"