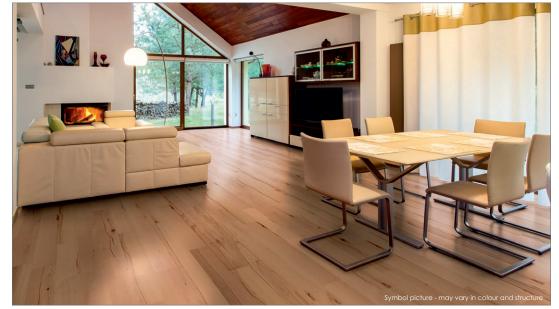

BLACK WALNUT steamed - CHERRY natural|steamed - ELM steamed

MAPLE - OAK - PEAR steamed - SMOKED OAK - SMOKED ZIRNOAK



Woodtype BEECH steamed

Description 3 layers of the same hardwood. Due to the steaming with vitalized Grander water,

the Beech receives a light, slightly reddish to deep reddish brown colour. The sor-

ting Design is slightly to very knotty, with a lively structure.

Brinell hardness 4,0 kp Gross density 0,72 g | cm³

## 1-Strip Country House Flooring BEECH steamed Design "Dornbirn"



## **SURFACES**

- Oil | wax oxidative dried
- ✓ Varnished 7-times
- ✓ Untreated sanded
- **▼** Bevel
- ✓ Special colour



www.bergland-parkett.at

| Sorting guidelines                      |                         |
|-----------------------------------------|-------------------------|
| Healthy knots                           | allowed (partly filled) |
| Black knots                             | allowed (partly filled  |
| Healthy red heart                       | allowed                 |
| Healthy black heart                     | allowed                 |
| Cracks                                  | allowed (partly filled) |
| Curled Spots   differences in structure | allowed                 |
| Natural colour differences              | allowed                 |
| Natural fiber orientation               | allowed                 |
| Wormholes and insect-ate-spots          | not allowed             |
| S