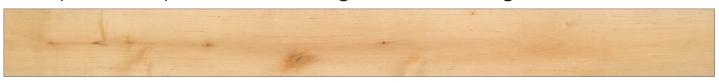

BLACK WALNUT steamed - CHERRY natural|steamed - ELM steamed

MAPLE - OAK - PEAR steamed - SMOKED OAK - SMOKED ZIRNOAK

Woodtype BIRCH

Description 3 layers of the same hardwood. The Birch without heartwood has a light,

wheaten colour with distinctive colour inclusions. The sorting Wohngefühl is

knotty, with a medium structure.

Brinell hardness 2,8 kp Gross density 0,65 g | cm³