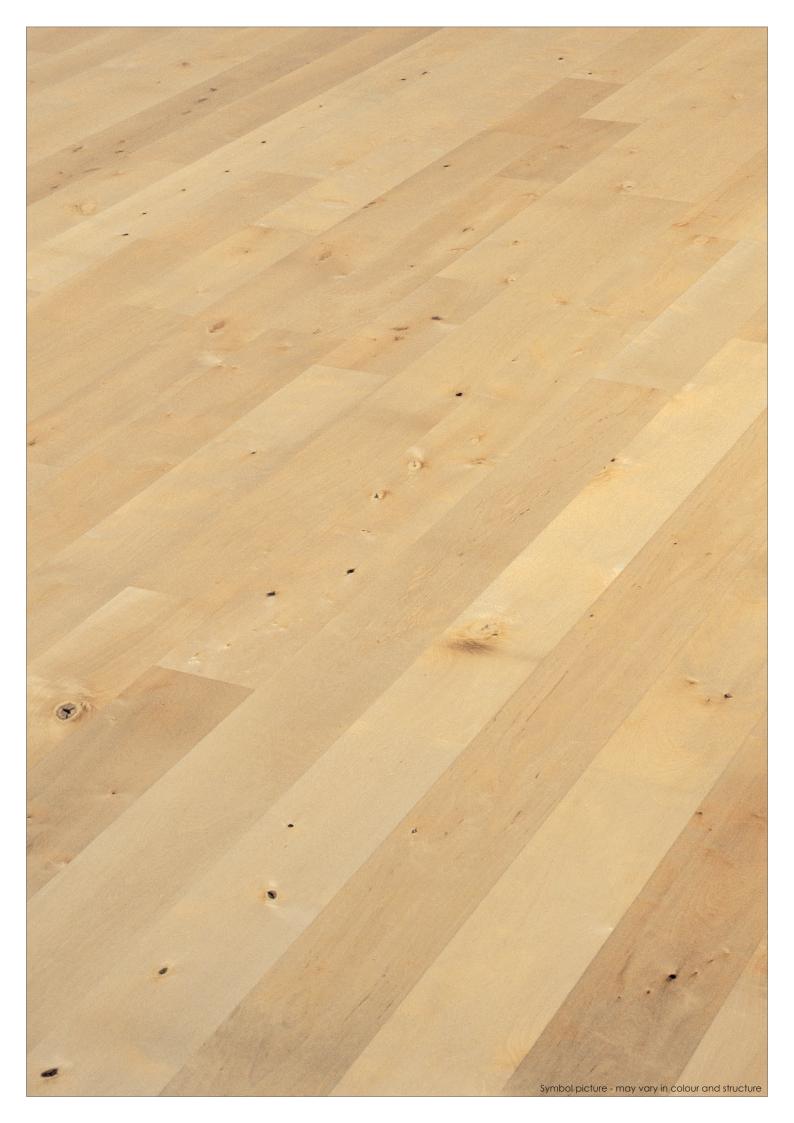

BLACK WALNUT steamed - CHERRY natural|steamed - ELM steamed

MAPLE - OAK - PEAR steamed - SMOKED OAK - SMOKED ZIRNOAK

Woodtype BIRCH

Description 3 layers of the same hardwood. The Birch without heartwood has a light,

wheaten colour with distinctive colour inclusions. The sorting Wohngefühl is

knotty, with a medium structure.

Brinell hardness 2,8 kp Gross density 0,65 g | cm³

## **SURFACES**

Oil | wax oxidative dried

✓ Varnished 7-times

✓ Untreated sanded

www.bergland-parkett.at

| Sorting guidelines                      |                                          |
|-----------------------------------------|------------------------------------------|
| Healthy knots                           | allowed (partly filled)                  |
| Black knots                             | to approx. 35 mm allowed (partly filled) |
| Healthy red heart                       | not allowed                              |
| Healthy black heart                     | not allowed                              |
| Cracks                                  | slightly allowed (partly filled)         |
| Curled Spots   differences in structure | slightly allowed                         |
| Natural colour differences              | allowed                                  |
| Natural fiber orientation               | to one-third allowed                     |
| Wormholes and insect-ate-spots          | not allowed                              |
| Sapwood                                 | not allowed                              |
| Red or brown spots                      | slightly allowed                         |
| Stains from storage and light blueness  | not allowed                              |
| Knocked spots                           | not allowed                              |
| Mirror                                  | not allowed                              |