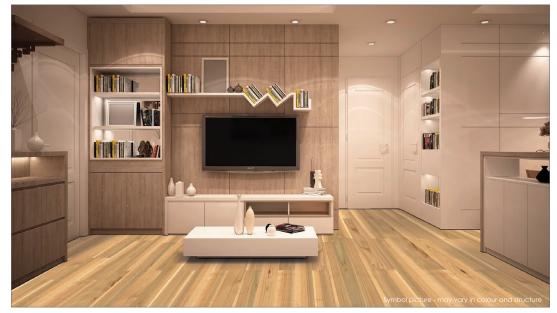

BLACK WALNUT steamed - CHERRY natural|steamed - ELM steamed

MAPLE - OAK - PEAR steamed - SMOKED OAK - SMOKED ZIRNOAK



woodtype Cherry natural

Description 3 layers of the same hardwood. The Cherry receives a silk-matt, slightly reddish to

slightly yellow to greenish colour. The sorting Wohngefühl is knotty, with a medium

structure and natural colour differences.

Brinell hardness 3,5 kp Gross density 0,66 g | cm³

## 1-Strip Country House Flooring CHERRY natural Wohngefühl "Palma"



## **SURFACES**

- Oil | wax oxidative dried
- ✓ Varnished 7-times
- ✓ Untreated sanded
- **▼** Bevel
- ✓ Special colour

## also available as

Systemboard
(Fixlength 1100 mm)



www.bergland-parkett.at

| Sorting guidelines                      |                                          |
|-----------------------------------------|------------------------------------------|
| Healthy knots                           | allowed (partly filled)                  |
| Black knots                             | to approx. 35 mm allowed (partly filled) |
| Healthy red heart                       | not allowed                              |
| Healthy black heart                     | not allowed                              |
| Cracks                                  | slightly allowed (partly filled          |
| Curled Spots   differences in structure | slightly allowed                         |
| Natural colour differences              | allowed