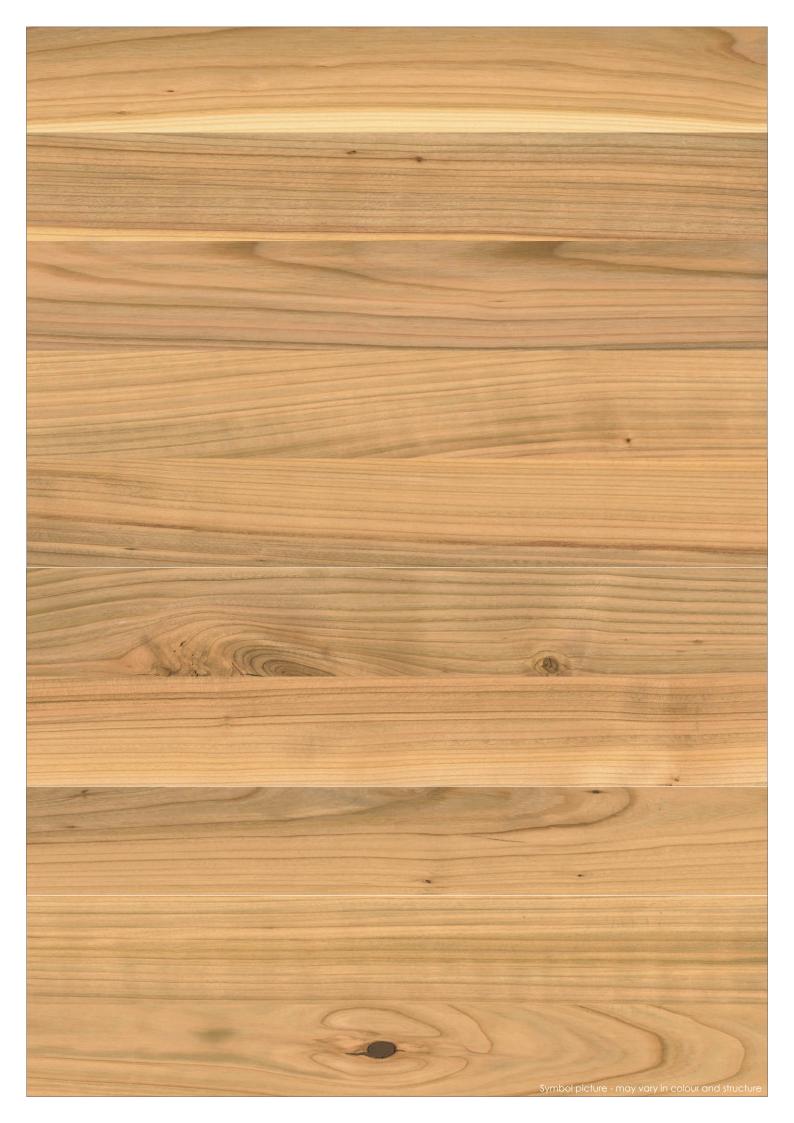

BLACK WALNUT steamed - CHERRY natural|steamed - ELM steamed

MAPLE - OAK - PEAR steamed - SMOKED OAK - SMOKED ZIRNOAK

woodtype Cherry natural

Description 3 layers of the same hardwood. The Cherry receives a silk-matt, slightly reddish to

slightly yellow to greenish colour. The sorting Wohngefühl is knotty, with a medium

structure and natural colour differences.

Brinell hardness 3,5 kp Gross density 0,66 g | cm³

## also available as

Systemboard
(Fixlength 1100 mm)

www.bergland-parkett.at

| Sorting guidelines                      |                                          |
|-----------------------------------------|------------------------------------------|
| Healthy knots                           | allowed (partly filled)                  |
| Black knots                             | to approx. 35 mm allowed (partly filled) |
| Healthy red heart                       | not allowed                              |
| Healthy black heart                     | not allowed                              |
| Cracks                                  | slightly allowed (partly filled          |
| Curled Spots   differences in structure | slightly allowed                         |
| Natural colour differences              | allowed                                  |
| Natural fiber orientation               | to one-third allowed                     |
| Wormholes and insect-ate-spots          | not allowed                              |
| Sapwood                                 | allowed                                  |
| Red or brown spots                      | slightly allowed                         |
| Stains from storage and light blueness  | not allowed                              |
| Knocked spots                           | not allowed                              |
| Mirror                                  | not allowed                              |