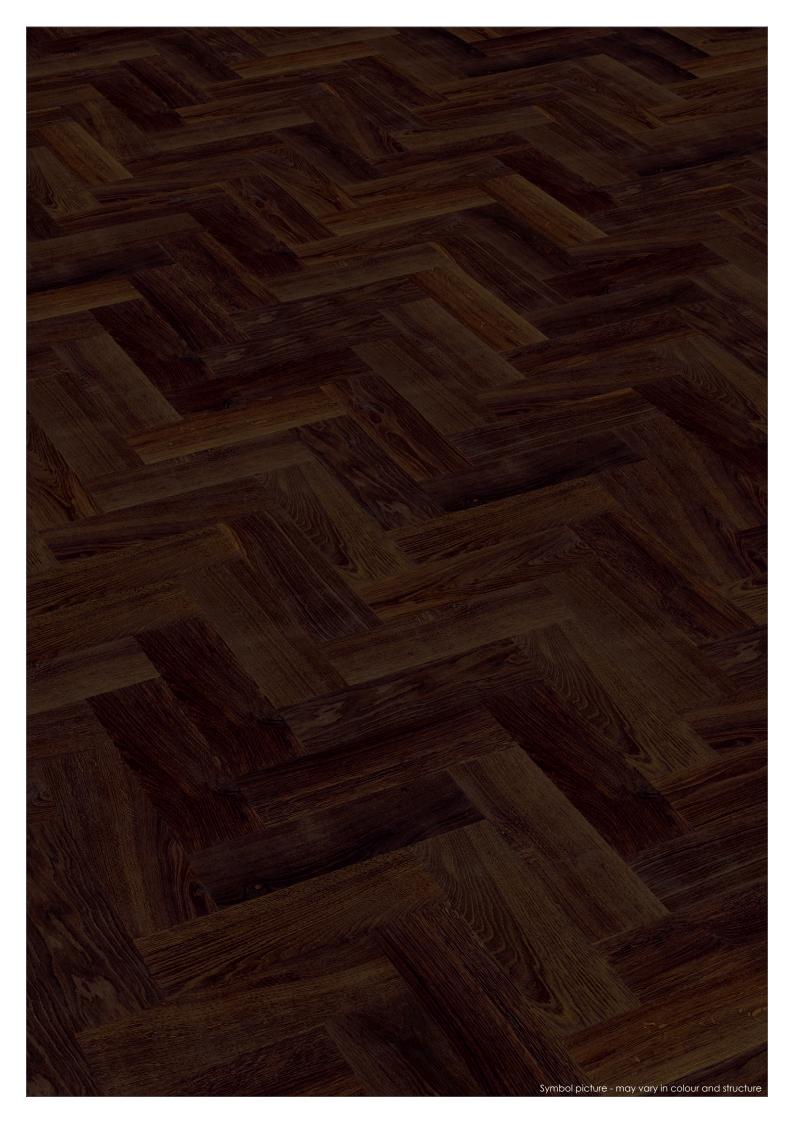

ing                                          |                  |                                                                                                             |  |
| Knocked spots                           | not allowed                                              | V              | $\blacksquare$ Suitable for underfloor heating          |                  |                                                                                                             |  |
| Mirror                                  | alongside and crosswise allowed                          |                | when gluing the entire area with solvent-free adhesives |                  |                                                                                                             |  |