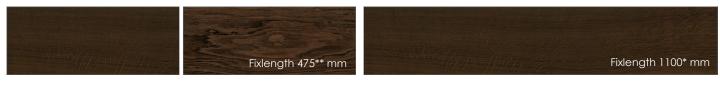

## www.bergland-parkett.at

| Sorting guidelines                      |                                                          | Technical data |                                                         |                  |                                                                                                             |  |
|-----------------------------------------|----------------------------------------------------------|----------------|---------------------------------------------------------|------------------|-------------------------------------------------------------------------------------------------------------|--|
| Healthy knots                           | allowed (partly filled)                                  | TI             | hickness                                                | 15 mm            | Useful layer approx. 5 mm                                                                                   |  |
| Black knots                             | allowed (partly filled)                                  | V              | Vidth                                                   | 150 mm           |                                                                                                             |  |
| Healthy red heart                       | not allowed                                              | L              | ength                                                   | Fixlength        | 8 layers 1100* mm                                                                                           |  |
| Healthy black heart                     | not allowed                                              |                |                                                         | (8 layers   pkg) | Or                                                                                                          |  |
| Cracks                                  | allowed (partly filled)                                  |                |                                                         |                  | 8 layers 475** mm                                                                                           |  |
| Curled Spots   differences in structure | allowed                                                  | C              | Connection                                              | Tongue and groc  | DVE Due to the technical drying, there are no longer any pests, only the holes in the middle layer and back |  |
| Natural colour differences              | allowed                                                  | 0              | One layer 475* mm consists of 2 boards layer**          |                  |                                                                                                             |  |
| Natural fiber orientation               | allowed                                                  |                | m² pkg.                                                 | 1,14** 1,32*     | m² pal. 55,90** 64,68*                                                                                      |  |
| Wormholes and insect-ate-spots          | not allowed are allowed in middle layer and back layer** |                |                                                         | 11**110*         |                                                                                                             |  |
| Sapwood                                 | not allowed                                              |                | kg pkg.                                                 | **  2*           | kg pal. 539** 588*                                                                                          |  |
| Red or brown spots                      | allowed                                                  | V              | ☑ Floating laying                                       |                  |                                                                                                             |  |
| Stains from storage and light blueness  | allowed                                                  | V              | ☑ Glued laying                                          |                  |                                                                                                             |  |
| Knocked spots                           | not allowed                                              | V              | $\blacksquare$ Suitable for underfloor heating          |                  |                                                                                                             |  |
| Mirror                                  | alongside and crosswise allowed                          |                | when gluing the entire area with solvent-free adhesives |                  |                                                                                                             |  |