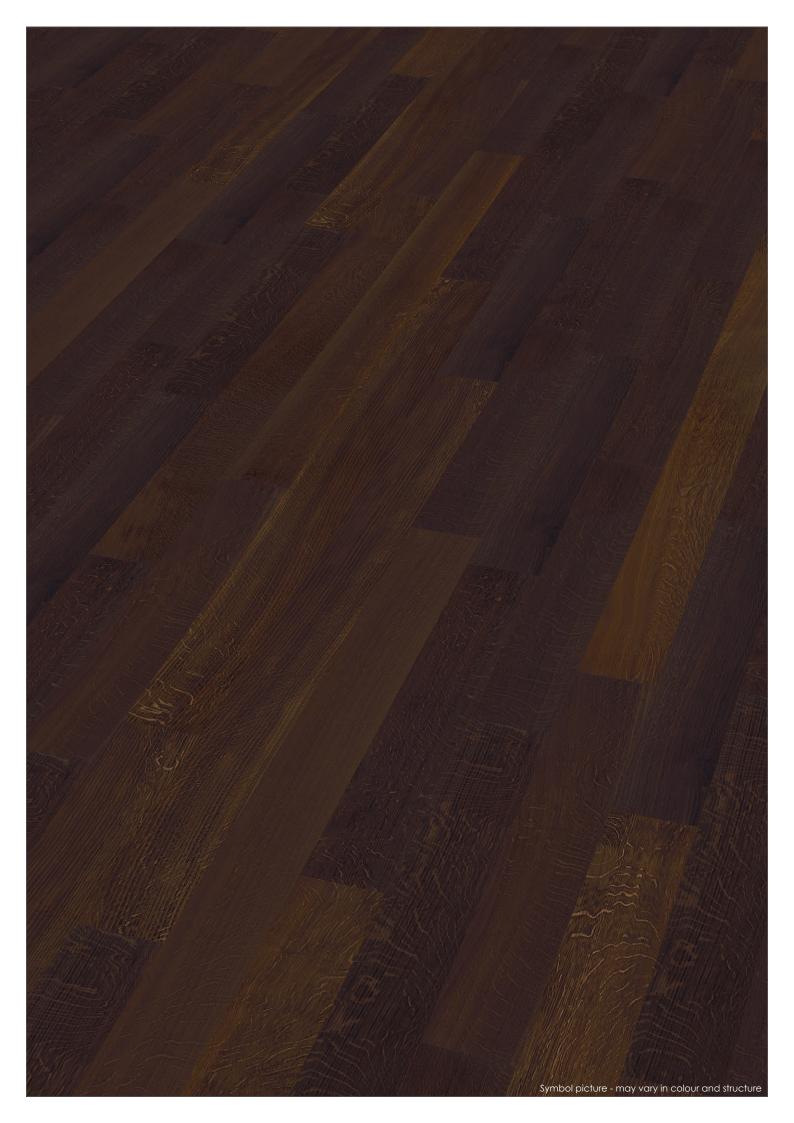

## 1-Strip Country House Flooring SMOKED OAK european Ambiente "Turin"

BLACK WALNUT steamed - CHERRY natural|steamed - ELM steamed

MAPLE - OAK - PEAR steamed - SMOKED OAK - SMOKED ZIRNOAK

SMOKED OAK european heart-smoked

Description 3 layers of the same hardwood. The European Oak receives a blackish-brown

colour due to a special fumigation procedure. Special features are the distinctive alongside and crosswise mirrors. The sorting Ambiente is slightly to very knotty, with a

lively structure.

Brinell hardness 4,2 kp Gross density 0,71 g | cm³