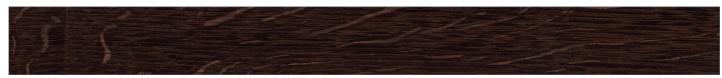

## 1-Strip Country House Flooring SMOKED OAK european Ambiente "Turin"

BLACK WALNUT steamed - CHERRY natural|steamed - ELM steamed

MAPLE - OAK - PEAR steamed - SMOKED OAK - SMOKED ZIRNOAK

SMOKED OAK european heart-smoked

Description 3 layers of the same hardwood. The European Oak receives a blackish-brown

colour due to a special fumigation procedure. Special features are the distinctive alongside and crosswise mirrors. The sorting Ambiente is slightly to very knotty, with a

lively structure.

Brinell hardness 4,2 kp Gross density 0,71 g | cm³