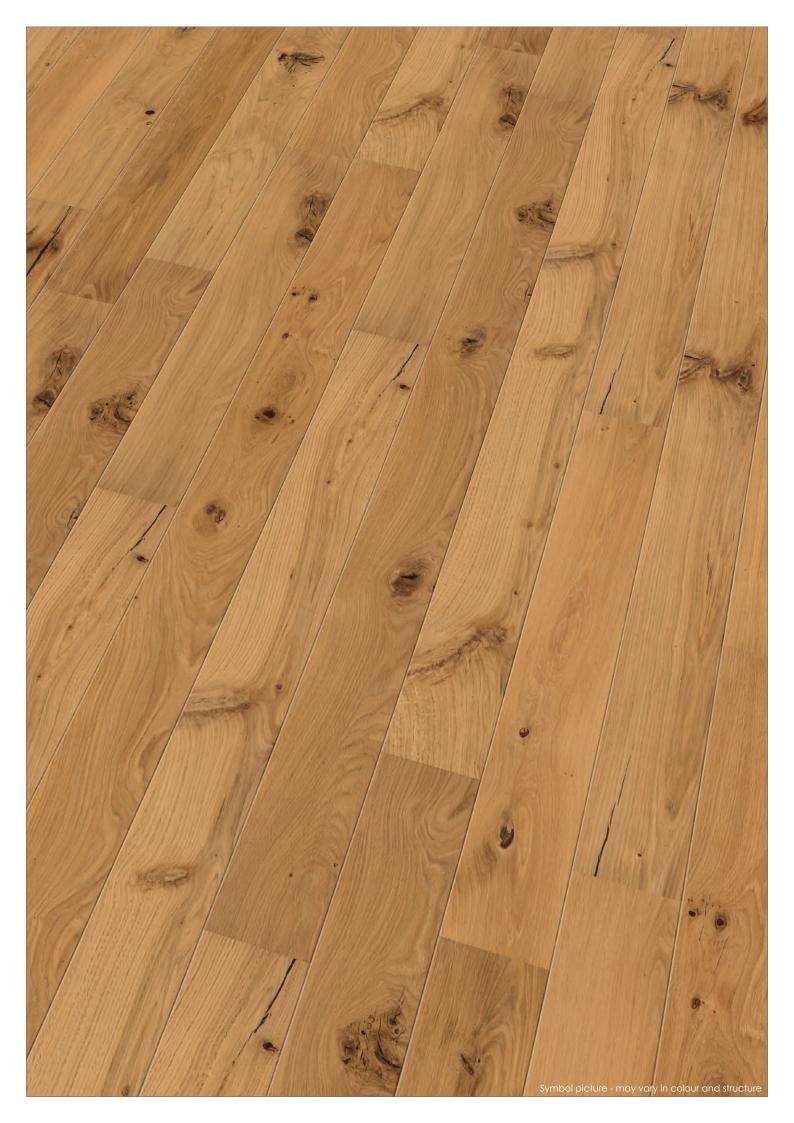

| TYPES OF WOOE                     | ALDER natural steamed - ASH - BEECH natural steamed - BIRCH<br>BLACK WALNUT steamed - CHERRY natural steamed - ELM steamed<br>MAPLE - OAK - PEAR steamed - SMOKED OAK - SMOKED ZIRNOAK                                                  | PARKETT |
|-----------------------------------|-----------------------------------------------------------------------------------------------------------------------------------------------------------------------------------------------------------------------------------------|---------|
| Woodtype                          | OAK european                                                                                                                                                                                                                            |         |
| Description                       | 3 layers of the same hardwood. The European Oak has a middle brown to in-<br>tensive brown colour. Special features are the naturally grown, numerous knots. The<br>sorting Ambiente is medium to very knotty, with a lively structure. |         |
| Brinell hardness<br>Gross density | 4,2 kp<br>0,71 g cm³                                                                                                                                                                                                                    |         |

## 1-Strip Country House Flooring OAK european Ambiente "Rust" W190

## www.bergland-parkett.at

| Sorting guidelines                      |                                                             | Technical data                                                                                                                                                                       |  |  |
|-----------------------------------------|-------------------------------------------------------------|--------------------------------------------------------------------------------------------------------------------------------------------------------------------------------------|--|--|
| Healthy knots                           | allowed (filled)                                            | Thickness 15 mm Useful layer approx. 5 mm                                                                                                                                            |  |  |
| Black knots                             | allowed (filled)                                            | Width 190 mm                                                                                                                                                                         |  |  |
| Healthy red heart                       | not allowed                                                 | Length Lengthsystem 5 layers 1900 mm                                                                                                                                                 |  |  |
| Healthy black heart                     | not allowed (                                               | (6 layers   pkg) 1 layer 950* mm                                                                                                                                                     |  |  |
| Cracks                                  | allowed (filled)                                            | Connection Tongue and groove Due to the technical drying, there are no longer any pests, only the holes in the middle layer and back. One layer 950* mm consists of 2 boards layer** |  |  |
| Curled Spots   differences in structure | allowed                                                     |                                                                                                                                                                                      |  |  |
| Natural colour differences              | allowed                                                     |                                                                                                                                                                                      |  |  |
| Natural fiber orientation               | allowed                                                     | m² pkg. 2,17 m² pal. 97,65                                                                                                                                                           |  |  |
| Wormholes and insect-ate-spots          | not allowed are allowed in middle<br>layer and back layer** |                                                                                                                                                                                      |  |  |
| Sapwood                                 | partly allowed                                              | kg pkg. 22 kg pal. 990                                                                                                                                                               |  |  |
| Red or brown spots                      | allowed                                                     | $\checkmark$ Floating laying                                                                                                                                                         |  |  |
| Stains from storage and light blueness  | allowed                                                     | ☑ Glued laying                                                                                                                                                                       |  |  |
| Knocked spots                           | not allowed                                                 | Suitable for underfloor heating<br>when gluing the entire area with solvent-free adhesives                                                                                           |  |  |
| Mirror                                  | alongside and crosswise allowed                             |                                                                                                                                                                                      |  |  |