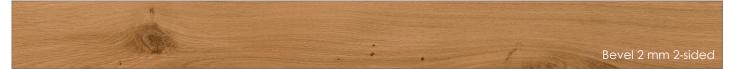

| TYPES OF WOOE                     | ALDER natural steamed - ASH - BEECH natural steamed - BIRCH<br>BLACK WALNUT steamed - CHERRY natural steamed - ELM steamed<br>MAPLE - OAK - PEAR steamed - SMOKED OAK - SMOKED ZIRNOAK                                                  | PARKETT |
|-----------------------------------|-----------------------------------------------------------------------------------------------------------------------------------------------------------------------------------------------------------------------------------------|---------|
| Woodtype                          | OAK european                                                                                                                                                                                                                            |         |
| Description                       | 3 layers of the same hardwood. The European Oak has a middle brown to in-<br>tensive brown colour. Special features are the naturally grown, numerous knots. The<br>sorting Ambiente is medium to very knotty, with a lively structure. |         |
| Brinell hardness<br>Gross density | 4,2 kp<br>0,71 g cm³                                                                                                                                                                                                                    |         |

## 1-Strip Country House Flooring OAK european Ambiente "Rust" W190

## SURFACES

Oil | wax oxidative dried ☑ Brushed 🗹 Bevel