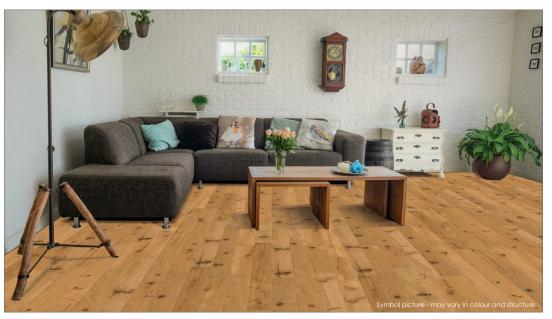

|         |
| Description                       | 3 layers of the same hardwood. The European Oak has a middle brown to in-<br>tensive brown colour. Special features are the naturally grown, numerous knots. The<br>sorting Ambiente is medium to very knotty, with a lively structure. |         |
| Brinell hardness<br>Gross density | 4,2 kp<br>0,71 g cm³                                                                                                                                                                                                                    |         |

## 1-Strip Country House Flooring OAK european Ambiente "Rust" W190



## SURFACES

Oil | wax oxidative dried ☑ Brushed 🗹 Bevel



## www.bergland-parkett.at

| Sorting guidelines                      |                                                             | Technical data                                                                                                                                                                       |  |  |
|-----------------------------------------|-------------------------------------------------------------|--------------------------------------------------------------------------------------------------------------------------------------------------------------------------------------|--|--|
| Healthy knots                           | allowed (filled)                                            | Thickness 15 mm Useful layer approx. 5 mm