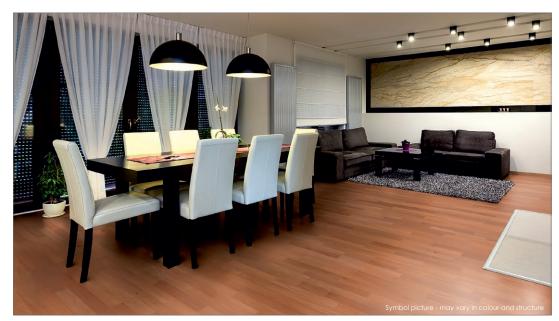

## 2-Strip Plank Flooring PEAR steamed "Trend-Epoca"

SURFACES

- Oil | wax oxidative dried
- ✓ Varnished 7-times
- ☑ Untreated sanded
- Special colour