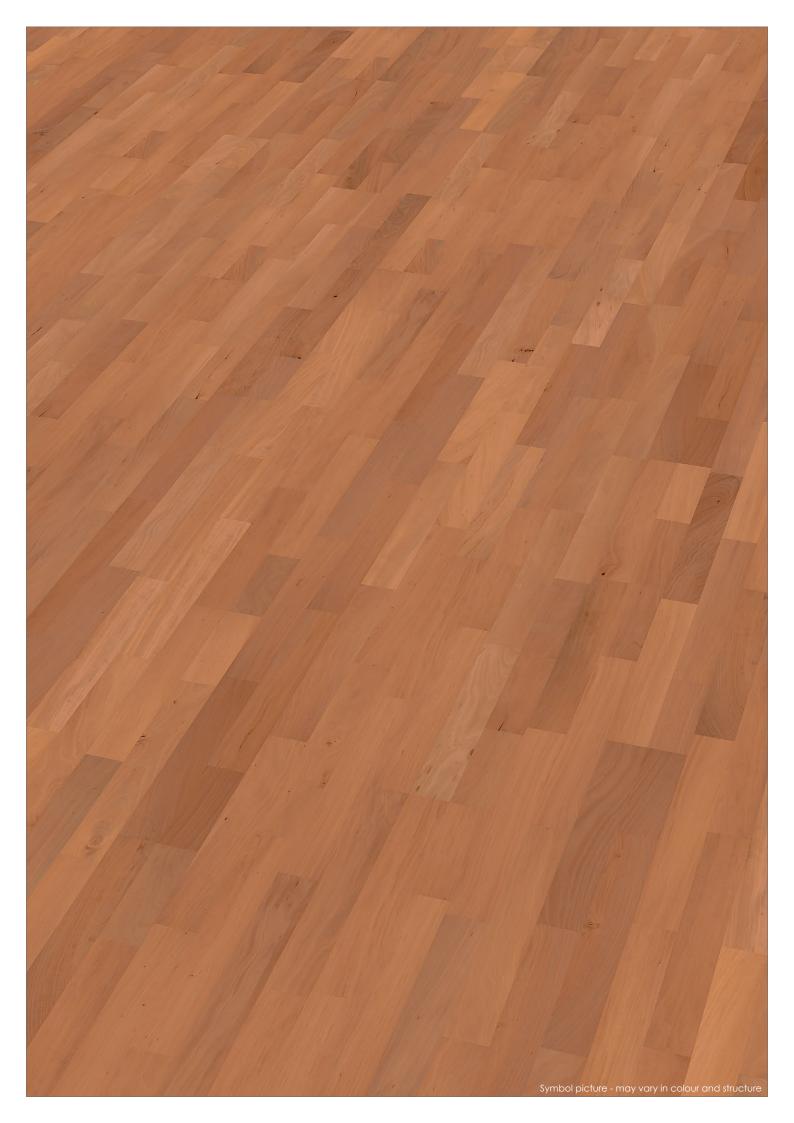

## 2-Strip Plank Flooring PEAR steamed "Trend-Epoca"

SURFACES

- Oil | wax oxidative dried
- ✓ Varnished 7-times
- ☑ Untreated sanded
- Special colour