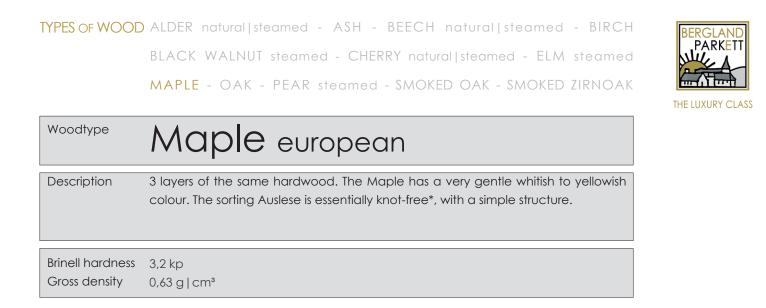

## 1-Strip Country House Flooring MAPLE european Auslese "Salzburg"

- Oil | Wax oxidative dried
- ✓ Varnished 7-times
- ✓ Untreated sanded
- 🗹 Bevel
- Special colour

Technical data

## www.bergland-parkett.at

| Sorting guidelines                      |                         |
|-----------------------------------------|-------------------------|
| Healthy knots                           | to approx. 5 mm allowed |
| Black knots                             | to approx. 5 mm allowed |
| Healthy red heart                       | not allowed             |
| Healthy black heart                     | not allowed             |
| Cracks                                  | not allowed             |
| Curled Spots   differences in structure | slightly allowed        |
| Natural colour differences              | slightly allowed        |
| Natural fiber orientation               | partly allowed          |
| Wormholes and insect-ate-spots          | not allowed             |
| Sapwood                                 | not allowed             |
| Red or brown spots                      | not allowed             |
| Stains from storage and light blueness  | not allowed             |
| Knocked spots                           | not allowed             |
| Maple bar                               | not allowed             |