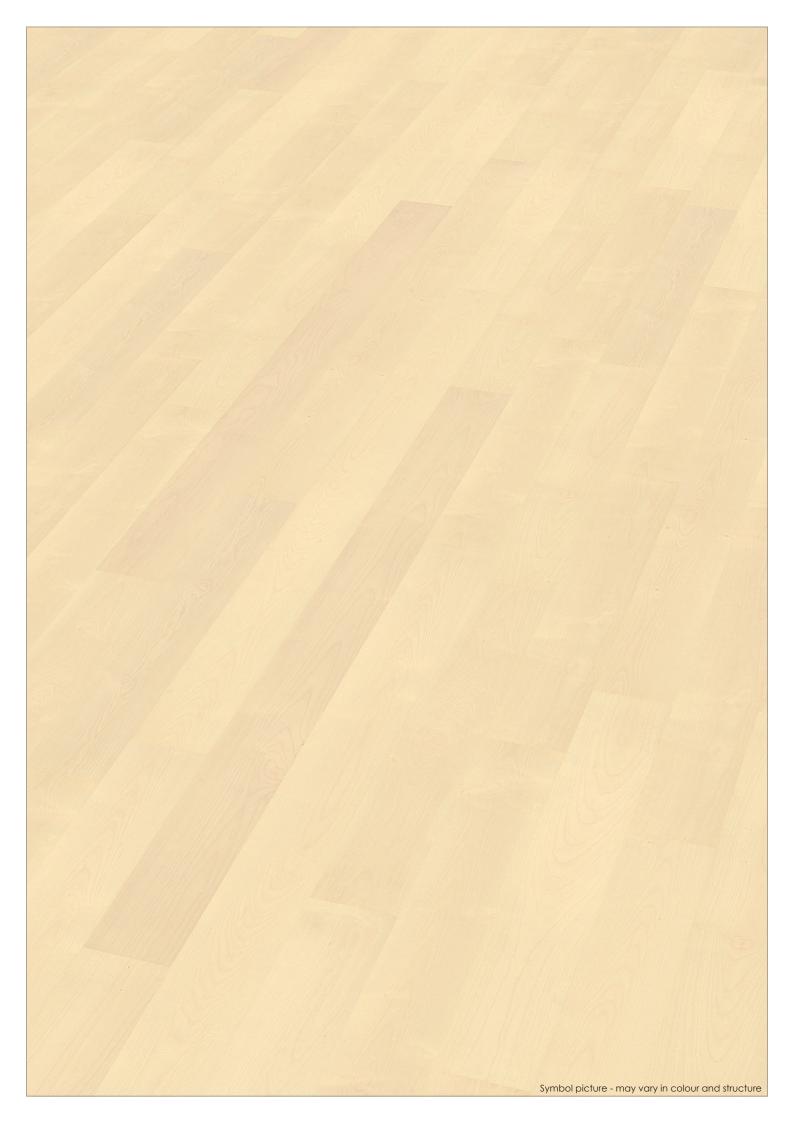

## 1-Strip Country House Flooring MAPLE european Auslese "Salzburg"

- Oil | Wax oxidative dried
- ✓ Varnished 7-times
- ✓ Untreated sanded
- 🗹 Bevel
- Special colour

Technical data