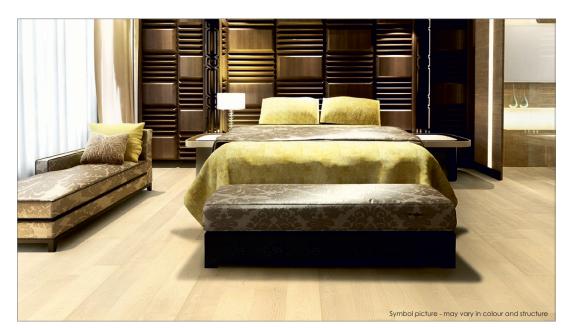

## 1-Strip Country House Flooring MAPLE european Auslese "Salzburg"

- Oil | Wax oxidative dried
- ✓ Varnished 7-times
- ✓ Untreated sanded
- 🗹 Bevel
- Special colour

Technical data