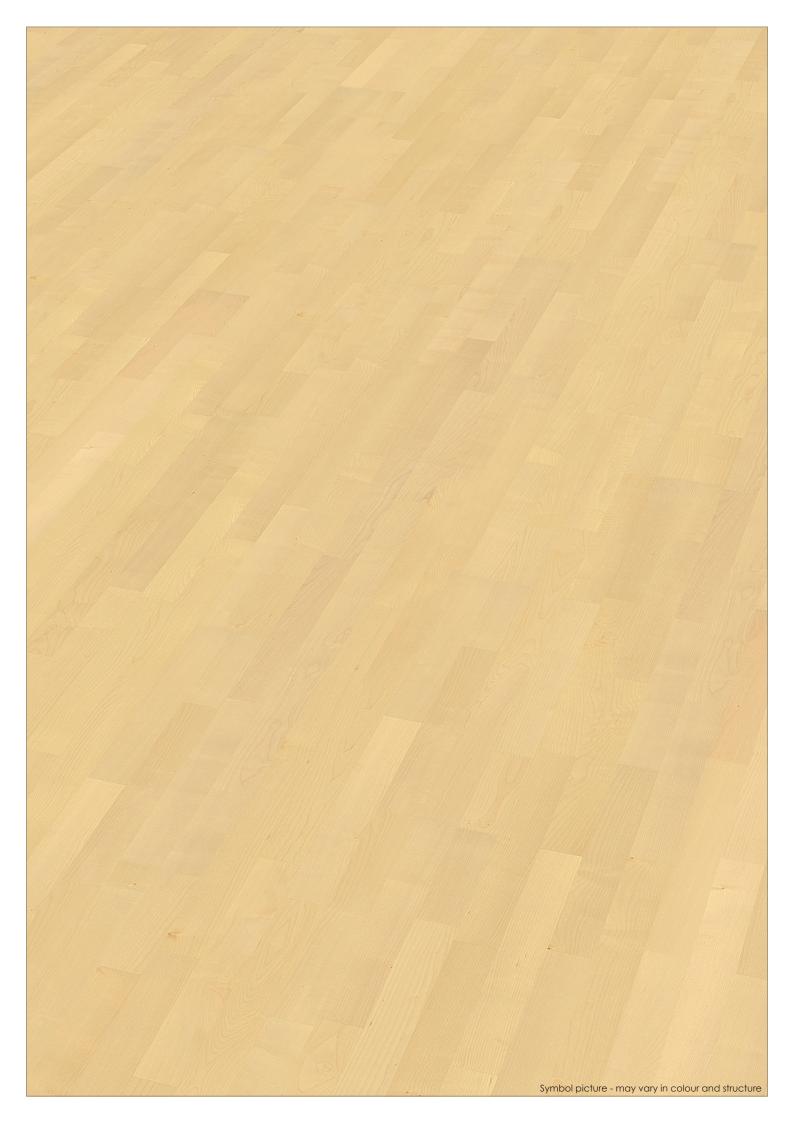

## 2-Strip Plank Flooring MAPLE european "Klassiker"

BLACK WALNUT steamed - CHERRY natural|steamed - ELM steamed

MAPLE - OAK - PEAR steamed - SMOKED OAK - SMOKED ZIRNOAK

Woodtype MAPLE european

Description 3 layers of the same hardwood. The Maple has a very gentle whitish to yellowish

colour. The sorting Klassiker is essentially knot-free, with a simple structure.

Brinell hardness 3,2 kp Gross density 0,63 g | cm³