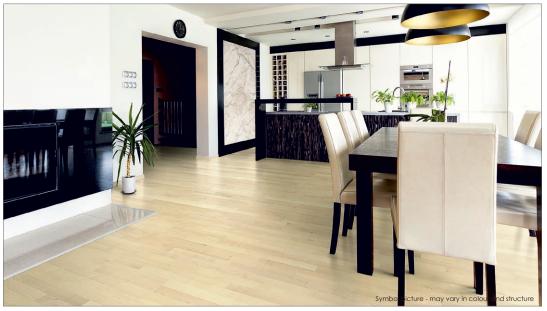

## 2-Strip Plank Flooring MAPLE european "Klassiker"

BLACK WALNUT steamed - CHERRY natural|steamed - ELM steamed

MAPLE - OAK - PEAR steamed - SMOKED OAK - SMOKED ZIRNOAK

Woodtype MAPLE european

Description 3 layers of the same hardwood. The Maple has a very gentle whitish to yellowish

colour. The sorting Klassiker is essentially knot-free, with a simple structure.

Brinell hardness 3,2 kp Gross density 0,63 g | cm³