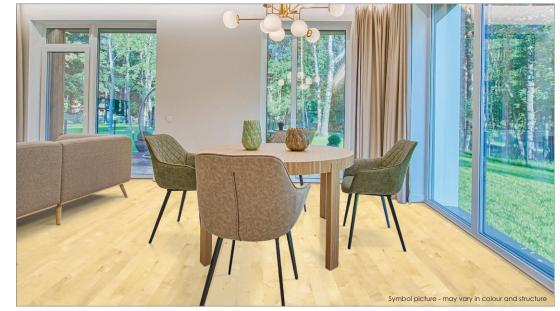

BLACK WALNUT steamed - CHERRY natural|steamed - ELM steamed

MAPLE - OAK - PEAR steamed - SMOKED OAK - SMOKED ZIRNOAK



Woodtype MAPLE european

Description 3 layers of the same hardwood. The Maple has a very gentle whitish to yellowish

colour. The sorting Trend-Epoca is knotty, with a lively structure.

Brinell hardness 3,2 kp Gross density 0,63 g | cm³

## 2-Strip Country House Flooring MAPLE european "Trend-Epoca"



## **SURFACES**

- Oil | Wax oxidative dried
- ✓ Varnished 7-times
- ✓ Untreated sanded
- **▼** Bevel
- ✓ Special colour



www.bergland-parkett.at

| Sorting guidelines                      |                                        |
|-----------------------------------------|----------------------------------------|
| Healthy knots                           | allowed (partly filled)                |
| Black knots                             | allowed (partly filled)                |
| Healthy red heart                       | allowed                                |
| Healthy black heart                     | allowed                                |
| Cracks                                  | allowed (partly filled)                |
| Curled Spots   differences in structure | allowed                                |
| Natural colour differences              | allowed                                |
| Natura