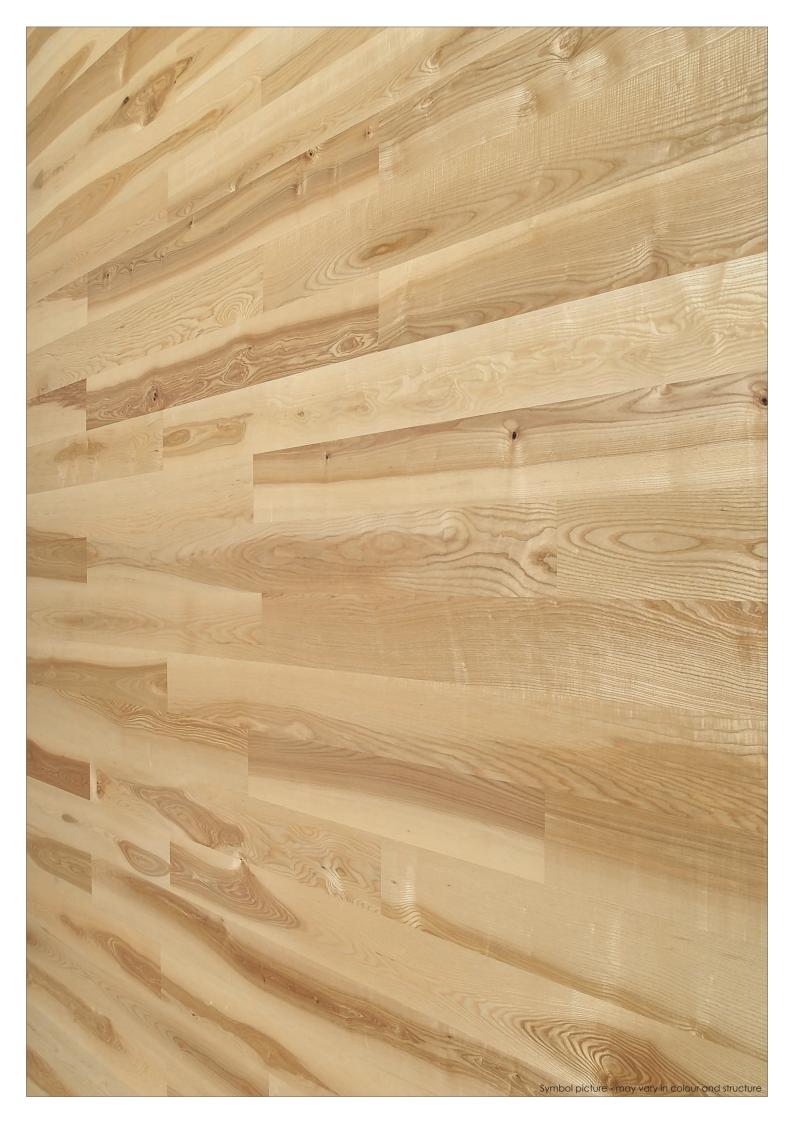

BLACK WALNUT steamed - CHERRY natural|steamed - ELM steamed

MAPLE - OAK - PEAR steamed - SMOKED OAK - SMOKED ZIRNOAK

Woodtype **ASH** 

3 layers of hardwood. The Ash with heartwood has a light yellow to slightly Description

brownish to prominent dark brown colour. The sorting Design is slightly to very

knotty, with a lively structure.

Brinell hardness 4,5 kp Gross density

0,69 g | cm<sup>3</sup>

The creative program consists of 3 layers hardwood, where the middle layer and the under layer can vary to the top layer.