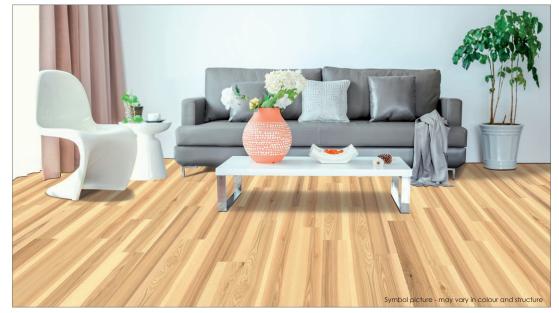

BLACK WALNUT steamed - CHERRY natural|steamed - ELM steamed

MAPLE - OAK - PEAR steamed - SMOKED OAK - SMOKED ZIRNOAK



Woodtype **ASH** 

3 layers of hardwood. The Ash with heartwood has a light yellow to slightly Description

brownish to prominent dark brown colour. The sorting Design is slightly to very

knotty, with a lively structure.

Brinell hardness 4,5 kp Gross density

0,69 g | cm<sup>3</sup>

The creative program consists of 3 layers hardwood, where the middle layer and the under layer can vary to the top layer.

## 1-Strip Country House Flooring ASH Design Kreativ "Melk"



## **SURFACES**

- Oil | wax oxidative dried
- ✓ Varnished 7-times
- ✓ Untreated sanded
- **✓** Brushed
- **▼** Bevel
- ✓ Special colour



www.bergland-parkett.at

| Sorting guidelines                      |                         |
|-----------------------------------------|-------------------------|
| Healthy knots                           | allowed (partly filled) |
| Black knots                             | allowed (partly filled) |
| Healthy red heart                       | allowed                 |
| Healthy black heart                     | allowed                 |
| Cracks                                  | allowed (partly filled) |
| Curled Spots   differences in structure | allowed                 |
| Natural colour differences              | allowed                 |
| Natural fiber orientation               | allowed                 |
| Wormholes and insect-ate-spots          | not allowed             |
| S