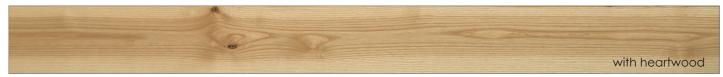

BLACK WALNUT steamed - CHERRY natural|steamed - ELM steamed

MAPLE - OAK - PEAR steamed - SMOKED OAK - SMOKED ZIRNOAK

Woodtype **ASH** 

3 layers of hardwood. The Ash with heartwood has a light yellow to slightly Description

brownish to prominent dark brown colour. The sorting Design is slightly to very

knotty, with a lively structure.

Brinell hardness 4,5 kp Gross density

0,69 g | cm<sup>3</sup>

The creative program consists of 3 layers hardwood, where the middle layer and the under layer can vary to the top layer.